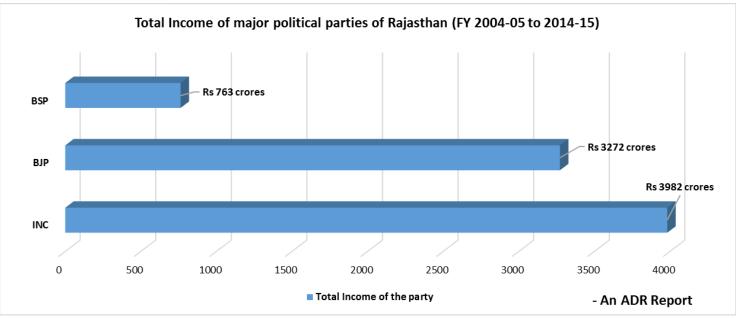

# - FY 2004-05 to 2014-15 (in 11 years)

Total income of major political parties of Rajasthan (FY 2004-05 to 2014-15)

- The income of Political Parties during FY 2004-05 to 2014-15 are calculated from their IT returns filed annually with the Income Tax Department.
- The three major political parties of Rajasthan are Bharatiya Janata Party (BJP), Indian National Congress (INC) and Bahujan Samaj Party (BSP).
- INC has the highest total income of Rs 3, 98,209 lakhs (Rs 3,982 crores) between FY 2004-05 and 2014-15, this is 49.66% of the total income of the three national parties during the same time.
- BJP has the second highest income of Rs 3, 27,263 lakhs (Rs 3,272 crores) which is 40.81% of the total income of the three national parties.