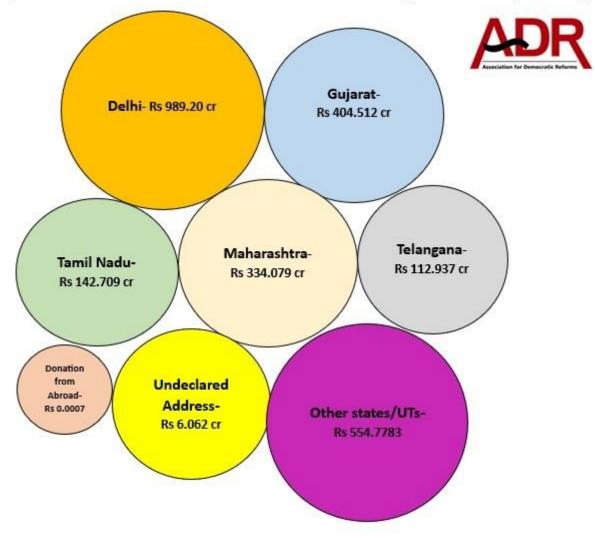

#### 4. State-wise donations to National Parties, FY 2023-24

- a) Segregation of donations according to state was made by ADR based on the addresses provided by the parties in their donations report to the ECI.
- b) A total of **Rs 989.20 cr** was donated to the National Parties from **Delhi**, followed by **Rs 404.512 cr** from **Gujarat** and **Rs 334.079 cr** from **Maharashtra**.
- c) A donation of **Rs 7000** from a donor from **United States** has been made to **AAP**.
- d) A total of **Rs 6.062 cr** (0.238% of total donations received by the National parties, FY 2023-24) could not be attributed to any State/ Union Territory due to **incomplete/undeclared information** provided by the parties.

### Top 5 states which contributed to National Parties, FY 2023-24 (in Rs Cr)

#### V. State-wise donations to National Parties, FY 2023-24

a) Segregation of donations according to state was made by ADR based on the address provided by the parties in their donations report to the ECI.

- b) Donations declared by the National parties contained details of donations received from 35 States/Union Territories/ common capitals. Please refer to Annexure – 2 for more details.
- c) A total of **Rs 989.20 cr** was donated to the National parties from **Delhi**, followed by **Rs 404.512 cr** from **Gujarat** and **Rs 334.079 cr** from **Maharashtra**.
- d) A total of **Rs 6.062 cr**, (0.238% of total donations received by the National parties, FY 2023-24), could not be attributed to any State/ Union Territory due to **Undeclared address** provided by the parties.
- e) Of the donations from **corporate houses**, **Rs 3.872 cr** could **not be segregated** into donations from various states.
- f) Corporate/ Business houses from Delhi donated Rs 975.09 cr while those from Gujarat gave Rs 367.2114 cr.
- g) For sector-wise details across states, see Annexure 3.

| Sector-wise states who contributed to National Parties, FY 2023-24 (in Rs crores) |                              |            |                             |                             |                |  |  |  |
|-----------------------------------------------------------------------------------|------------------------------|------------|-----------------------------|-----------------------------|----------------|--|--|--|
| State                                                                             | Corporate/Business<br>Houses | Individual | Party<br>Units/Union/Others | Undeclared<br>Donor<br>Name | Grand Total    |  |  |  |
| <b>Delhi</b> (38.879% of total donations to the Parties)                          | 975.09                       | 14.025     | 0.085                       | 0                           | Rs 989.20 cr   |  |  |  |
| <b>Gujarat</b> (15.899% of total donations to the Parties)                        | 367.2114                     | 37.2306    | 0.07                        | 0                           | Rs 404.512 cr  |  |  |  |
| Maharashtra (13.1306% of total donations to the Parties)                          | 312.375                      | 13.8713    | 0.0224                      | 7.8103                      | Rs 334.079 cr  |  |  |  |
| <b>Tamil Nadu</b> (5.609% of total donations to the Parties)                      | 138.033                      | 3.7416     | 0.01                        | 0.9244                      | Rs 142.709 cr  |  |  |  |
| <b>Telangana</b> (4.439% of total donations to the Parties)                       | 81.42                        | 31.177     | 0.34                        | 0                           | Rs 112.937 cr  |  |  |  |
| Other 30 States/UTs (21.805% of total donations to the Parties)                   | 384.5523                     | 168.9008   | 0.894                       | 0.431                       | Rs 554.7783 cr |  |  |  |
| Donation from <b>Abroad</b> (0.00003% of total donations to the Parties)          | 0                            | 0.0007     | 0                           | 0                           | Rs 0.0007 cr   |  |  |  |
| Undeclared Address (0.238% of total donations to the Parties)                     | 3.872                        | 1.925      | 0.2594                      | 0.0056                      | Rs 6.062 cr    |  |  |  |
| Grand Total                                                                       | 2262.5537                    | 270.872    | 1.681                       | 9.1713                      | Rs 2544.278 cr |  |  |  |