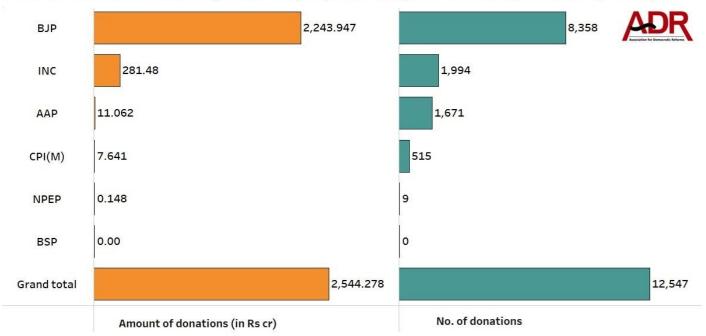

#### 2. Donations above Rs 20,000 to National Parties from all over India, FY 2023-24

- a) The total donations (above Rs 20,000) declared by the National parties for FY 2023-24 was Rs 2544.278 cr from 12,547 donations.
- b) A total of Rs 2243.947 cr from 8,358 donations was declared by BJP followed by Rs 281.48 cr from 1994 donations declared by INC. The donations declared by BJP are more than six times the aggregate declared by INC, AAP, NPEP and CPI(M) for the same period.
- c) **BSP** declared that the party **did not receive any donations above Rs 20,000** during FY 2023-24, as it has been **declaring for the past 18 years.**

#### No. and Amount of contributions (Above Rs 20,000) declared by National Parties, FY 2023-24 (in Rs Cr)

#### I. Donations above Rs 20,000 to National Parties from all over India (FY 2023-24)

- a) The total amount of donations received above Rs 20,000 by National political parties during FY 2023-24 is calculated from the donations report submitted to the Election Commission annually.
- b) The total amount of donations above Rs 20,000 declared by the National Parties was Rs 2544.278 cr, from 12,547 donations, which amounts to an average of Rs 20.27 lakhs per donation.
- c) With regard to the total number of donations, **BJP leads** with **8358 donations** from individuals and corporates while **INC** declared a total of **1994 donations** followed by **AAP** with **1671 donations**, **CPI(M)** with **515** donations and **NPEP** with **9** donations.
- d) A total of **Rs 2243.947 cr** was declared by **BJP** during FY 2023-24 while **INC** declared receiving **Rs 281.48 cr** during the same period.
- e) The donations declared by BJP are more than 6 times the aggregate declared by the INC, AAP, CPI(M) and NPEP for the same period (Rs 2243.947 cr declared by BJP against Rs 300.331 cr declared by the remaining parties).
- f) BJP received an average of Rs 26.84 lakhs per donation; INC- Rs 14.11 lakhs per donation, NPEP Rs 1.65 lakhs per donation, CPI(M)- Rs 1.48 lakhs per donation and AAP Rs 0.66 lakhs per donation.
- g) **BSP** declared that the party **did not receive any donations above Rs 20,000** during FY 2023-24, as it has been declaring for the past 18 years.

| Number and a   | Number and amount of donations declared by National Parties for Financial Year- 2023-24 |                |                |  |  |  |  |  |  |
|----------------|-----------------------------------------------------------------------------------------|----------------|----------------|--|--|--|--|--|--|
| National Party | National Party No of donations Total donations A                                        |                |                |  |  |  |  |  |  |
| BJP            | 8358                                                                                    | 2243.947       | Rs 26.84 lakhs |  |  |  |  |  |  |
| INC            | 1994                                                                                    | 281.48         | Rs 14.11 lakhs |  |  |  |  |  |  |
| ААР            | 1671                                                                                    | 11.062         | Rs 0.66 lakhs  |  |  |  |  |  |  |
| CPI(M)         | 515                                                                                     | 7.641          | Rs 1.48 lakhs  |  |  |  |  |  |  |
| NPEP           | 9                                                                                       | 0.148          | Rs 1.65 lakh   |  |  |  |  |  |  |
| BSP            | 0                                                                                       | 0              | 0              |  |  |  |  |  |  |
| Grand total    | 12547 donations                                                                         | Rs 2544.278 cr | Rs 20.27 lakhs |  |  |  |  |  |  |