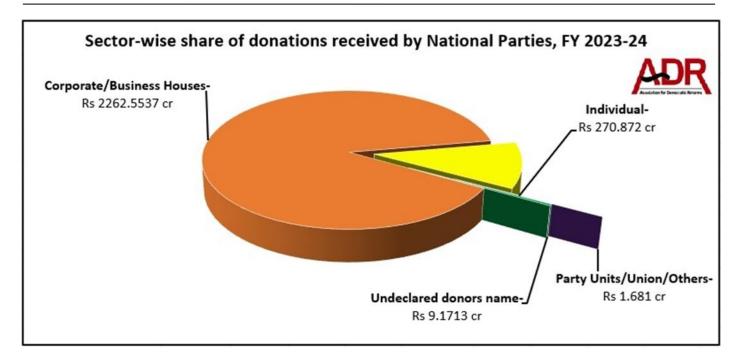

#### 5. Donors from corporates/business sectors Vs. individual donors

- a) 3755 donations to the National parties were made by corporate/business sectors amounting to Rs 2262.5537
  cr (88.9271% of total donations) while 8493 individual donors donated Rs 270.872 cr (10.6463% of total donations) to the parties during FY 2023-24.
- b) **3478 donations from corporate/business sectors** were made to **BJP** (**Rs 2064.58 cr**) while **4628 individual** donors donated **Rs 169.126 cr** to the party during FY 2023-24.
- c) INC received a total of Rs 190.3263 cr via 102 donations from corporate/business sectors and Rs 90.899 cr via 1882 individual donors during FY 2023-24.

#### IV. Donors from Corporates/business sectors Vs. Individual donors

- a) **Corporates/business sectors have been segregated from individual donations by ADR** as this segregation is not a part of the form submitted by the political parties to the ECI.
- b) **3755 donations from corporate/business sectors** amounting to **Rs 2262.5537 cr** were made to the National parties while **8493 individual donors** donated **Rs 270.872 cr** to the parties during FY 2023-24.
- c) With the maximum number of donations during FY 2023-24, BJP has declared 3478 donations from corporate/business sectors amounting to Rs 2064.58 cr while 4628 individual donors donated Rs 169.126 cr to the party.
- d) Donations from corporates formed **92.01%** of total donations declared by **BJP**.
- e) **102** donations from **corporate/business sectors** amounting to **Rs 190.3263 cr** were made to **INC** while **1882** individual donors donated **Rs 90.899 cr** to the party.
- f) Donations from corporates formed **67.62%** of total donations declared by **INC**.

|                | Sector-wise donations to National Political Parties for FY 2023-24 |                                          |                        |                                          |                                                 |                           |                        |                                          |                    |                             |
|----------------|--------------------------------------------------------------------|------------------------------------------|------------------------|------------------------------------------|-------------------------------------------------|---------------------------|------------------------|------------------------------------------|--------------------|-----------------------------|
|                | Corporate/Business<br>Houses Individu                              |                                          | vidual                 | Party<br>Units/Union/Others              |                                                 | Undeclared donors<br>name |                        | Total No.                                | Total              |                             |
| Party          | No of<br>Donati<br>ons                                             | Total<br>Contribut<br>ions<br>(in Rs cr) | No of<br>Donati<br>ons | Total<br>Contribu<br>tions<br>(in Rs cr) | No of Contributi<br>Donations Ons<br>(in Rs cr) |                           | No of<br>Donatio<br>ns | Total<br>Contributi<br>ons (in Rs<br>cr) | of<br>Donations    | Contributions<br>(in Rs cr) |
| BJP            | 3478                                                               | 2064.58                                  | 4628                   | 169.126                                  | 27                                              | 1.094                     | 225                    | 9.147                                    | 8358               | Rs 2243.947 cr              |
| INC            | 102                                                                | 190.3263                                 | 1882                   | 90.899                                   | 9                                               | 0.2409                    | 1                      | 0.0138                                   | 1994               | Rs 281.48 cr                |
| AAP            | 11                                                                 | 3.1466                                   | 1660                   | 7.9154                                   | 0                                               | 0                         | 0                      | 0                                        | 1671               | Rs 11.062 cr                |
| CPI(M)         | 161                                                                | 4.4328                                   | 317                    | 2.852                                    | 34                                              | 0.3461                    | 3                      | 0.0105                                   | 515                | Rs 7.641 cr                 |
| NPEP           | 3                                                                  | 0.068                                    | 6                      | 0.08                                     | 0 0                                             |                           | 0                      | 0                                        | 9                  | Rs 0.148 cr                 |
| Grand<br>total | 3755<br>donati<br>ons                                              | Rs<br>2262.553<br>7 cr                   | 8493<br>donati<br>ons  | Rs<br>270.872<br>cr                      | 70<br>donations                                 | Rs 1.681<br>cr            | 229<br>donatio<br>ns   | Rs 9.1713<br>cr                          | 12547<br>donations | Rs 2544.278 cr              |