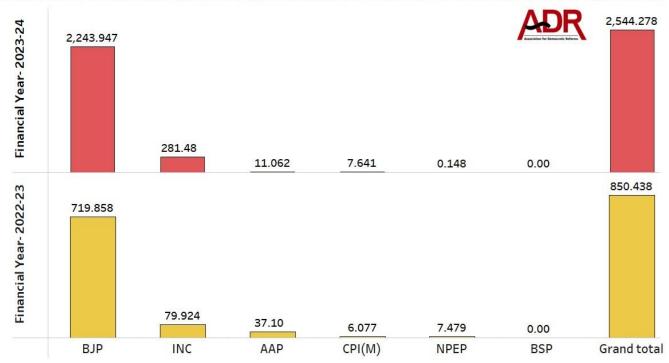

#### 2. Donations above Rs 20,000 to National Parties from all over India, FY 2023-24

- a) The total donations (above Rs 20,000) declared by the National parties for FY 2023-24 was Rs 2544.278 cr from 12,547 donations.
- b) A total of Rs 2243.947 cr from 8,358 donations was declared by BJP followed by Rs 281.48 cr from 1994 donations declared by INC. The donations declared by BJP are more than six times the aggregate declared by INC, AAP, NPEP and CPI(M) for the same period.
- c) **BSP** declared that the party **did not receive any donations above Rs 20,000** during FY 2023-24, as it has been **declaring for the past 18 years.**

#### No. and Amount of contributions (Above Rs 20,000) declared by National Parties, FY 2023-24 (in Rs Cr)

#### 3. Comparison of donations received by National parties during FY 2022-23 and FY 2023-24

- a) The total donations of the National parties during FY 2023-24 increased by Rs 1693.84 cr, an increase of 199.17% from the previous financial year 2022-23.
- b) Donations to the BJP increased from Rs 719.858 cr in FY 2022-23 to Rs 2,243.947 cr in FY 2023-24, marking a 211.72% increase. Similarly, donations to the INC rose from Rs 79.924 cr in FY 2022-23 to Rs 281.48 cr in FY 2023-24, reflecting a 252.18% increase.
- c) In comparison to the previous financial year, donations declared by **AAP** decreased by **70.18%** or **Rs 26.038 cr**, while donations declared by **NPEP** decreased by **98.02%** or **Rs 7.331 cr**.

#### Comparison of contributions (above Rs 20,000) to National Parties for FY 2022-23 and FY 2023-24 (in Rs Cr)

#### I. Donations above Rs 20,000 to National Parties from all over India (FY 2023-24)

- a) The total amount of donations received above Rs 20,000 by National political parties during FY 2023-24 is calculated from the donations report submitted to the Election Commission annually.
- b) The total amount of donations above Rs 20,000 declared by the National Parties was Rs 2544.278 cr, from 12,547 donations, which amounts to an average of Rs 20.27 lakhs per donation.
- c) With regard to the total number of donations, **BJP leads** with **8358 donations** from individuals and corporates while **INC** declared a total of **1994 donations** followed by **AAP** with **1671 donations**, **CPI(M)** with **515** donations and **NPEP** with **9** donations.
- d) A total of **Rs 2243.947 cr** was declared by **BJP** during FY 2023-24 while **INC** declared receiving **Rs 281.48 cr** during the same period.
- e) The donations declared by BJP are more than 6 times the aggregate declared by the INC, AAP, CPI(M) and NPEP for the same period (Rs 2243.947 cr declared by BJP against Rs 300.331 cr declared by the remaining parties).
- f) BJP received an average of Rs 26.84 lakhs per donation; INC- Rs 14.11 lakhs per donation, NPEP Rs 1.65 lakhs per donation, CPI(M)- Rs 1.48 lakhs per donation and AAP Rs 0.66 lakhs per donation.
- g) **BSP** declared that the party **did not receive any donations above Rs 20,000** during FY 2023-24, as it has been declaring for the past 18 years.

| Number and a   | Number and amount of donations declared by National Parties for Financial Year- 2023-24 |                |                |  |  |  |  |  |  |
|----------------|-----------------------------------------------------------------------------------------|----------------|----------------|--|--|--|--|--|--|
| National Party | National Party No of donations Total donations A                                        |                |                |  |  |  |  |  |  |
| BJP            | 8358                                                                                    | 2243.947       | Rs 26.84 lakhs |  |  |  |  |  |  |
| INC            | 1994                                                                                    | 281.48         | Rs 14.11 lakhs |  |  |  |  |  |  |
| ААР            | 1671                                                                                    | 11.062         | Rs 0.66 lakhs  |  |  |  |  |  |  |
| CPI(M)         | 515                                                                                     | 7.641          | Rs 1.48 lakhs  |  |  |  |  |  |  |
| NPEP           | 9                                                                                       | 0.148          | Rs 1.65 lakh   |  |  |  |  |  |  |
| BSP            | 0                                                                                       | 0              | 0              |  |  |  |  |  |  |
| Grand total    | 12547 donations                                                                         | Rs 2544.278 cr | Rs 20.27 lakhs |  |  |  |  |  |  |

#### II. Comparison of donations received by National Parties between FY 2022-23 and FY 2023-24

- a) The total donations of the National Parties during FY 2023-24 increased by Rs 1693.84 cr, an increase of 199.17%, from the previous financial year, 2022-23.
- b) Donations to BJP increased from Rs 719.858 cr during FY 2022-23 to Rs 2243.947 cr during FY 2023-24 (211.72% increase) while donations to INC increased from Rs 79.924 cr during FY 2022-23 to Rs 281.48 cr during FY 2023-24 (252.18% decrease).
- c) AAP declared the highest amounts decrease of 70.18%, from Rs 37.10 cr in FY 2022-23 to Rs 11.062 cr in FY 2023-24 while NPEP has declared a decrease of 98.02%, from Rs 7.479 cr in FY 2022-23 to Rs 0.148 cr in FY 2023-24.

|             | Number and amount of donations declared by National Parties for Financial Year- 2022-23 and 2023-24 |                     |                         |                    |                    |                         |                          |  |  |
|-------------|-----------------------------------------------------------------------------------------------------|---------------------|-------------------------|--------------------|--------------------|-------------------------|--------------------------|--|--|
| National    | I                                                                                                   | Financial Year- 202 | 3-24                    | Fina               | ancial Year- 202   | 2-23                    | Contributions            |  |  |
| Party       | No of<br>donations                                                                                  | Total donations     | Average of<br>donations | No of<br>donations | Total<br>donations | Average of<br>donations | increased/decreased      |  |  |
| BJP         | 8358                                                                                                | 2243.947            | Rs 26.84 lakhs          | 7945               | 719.858            | Rs 9.06 lakhs           | Rs 1524.089 cr (211.72%) |  |  |
| INC         | 1994                                                                                                | 281.48              | Rs 14.11 lakhs          | 894                | 79.924             | Rs 8.94 lakhs           | Rs 201.556 cr (252.18%)  |  |  |
| AAP         | 1671                                                                                                | 11.062              | Rs 0.66 lakhs           | 2979               | 37.10              | Rs 1.24 lakhs           | Rs 26.038 cr (-70.18%)   |  |  |
| CPI(M)      | 515                                                                                                 | 7.641               | Rs 1.48 lakhs           | 314                | 6.077              | Rs 1.93 lakhs           | Rs 1.564 cr (25.74%)     |  |  |
| NPEP        | 9                                                                                                   | 0.148               | Rs 1.65 lakh            | 35                 | 7.479              | Rs 21.37 lakhs          | Rs 7.331 cr (-98.02%)    |  |  |
| BSP         | 0                                                                                                   | 0                   | 0                       | 0                  | 0                  | 0                       | -                        |  |  |
| Grand total | 12547<br>donations                                                                                  | Rs 2544.278 cr      | Rs 20.27 lakhs          | 12167<br>donations | Rs 850.438<br>cr   | Rs 6.98 lakhs           | Rs 1693.84 cr (199.17%)  |  |  |