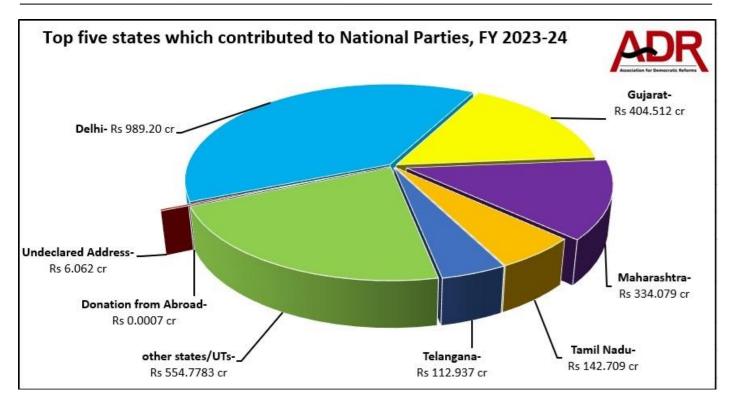

#### 4. State-wise donations to National Parties, FY 2023-24

- a) Segregation of donations according to state was made by ADR based on the addresses provided by the parties in their donations report to the ECI.
- b) A total of **Rs 989.20 cr** was donated to the National Parties from **Delhi**, followed by **Rs 404.512 cr** from **Gujarat** and **Rs 334.079 cr** from **Maharashtra**.
- c) A donation of **Rs 7000** from a donor from **United States** has been made to **AAP**.
- d) A total of **Rs 6.062 cr** (0.238% of total donations received by the National parties, FY 2023-24) could not be attributed to any State/ Union Territory due to **incomplete/undeclared information** provided by the parties.

- b) Donations declared by the National parties contained details of donations received from 35 States/Union Territories/ common capitals. Please refer to Annexure – 2 for more details.
- c) A total of **Rs 989.20 cr** was donated to the National parties from **Delhi**, followed by **Rs 404.512 cr** from **Gujarat** and **Rs 334.079 cr** from **Maharashtra**.
- d) A total of **Rs 6.062 cr**, (0.238% of total donations received by the National parties, FY 2023-24), could not be attributed to any State/ Union Territory due to **Undeclared address** provided by the parties.
- e) Of the donations from **corporate houses**, **Rs 3.872 cr** could **not be segregated** into donations from various states.
- f) Corporate/ Business houses from Delhi donated Rs 975.09 cr while those from Gujarat gave Rs 367.2114 cr.
- g) For sector-wise details across states, see Annexure 3.