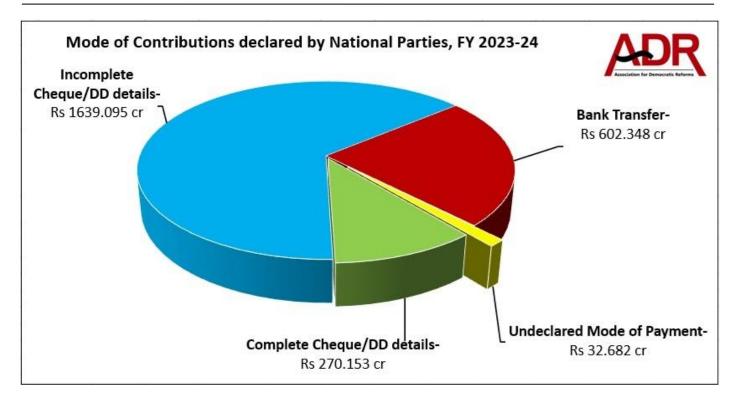

#### III. Mode of Contribution to National Parties, FY 2023-24

- a) National Parties declared receiving a total of **Rs 1909.248 cr** by cheque/DD from **7788 donations** and formed **75.041 %** of the total donations received.
- b) It is to be noted that 2555 donations worth Rs 1639.095 cr or 64.423% of all donations contained incomplete cheque/DD details while 421 donations, amounting to Rs 32.682 cr contained undeclared information of the mode of contribution and formed 1.284% of the total donations declared by the parties.
- c) **Rs 602.348 cr** comprising of **4338 donations** declared as received by the National Parties through **Bank Transfer** for FY 2023-24.

| Mode of Payments declared by National Parties for FY- 2023-24 |                  |                       |               |            |                 |  |  |  |
|---------------------------------------------------------------|------------------|-----------------------|---------------|------------|-----------------|--|--|--|
|                                                               | By Cheque/DD     |                       |               | Undeclared |                 |  |  |  |
| Donations                                                     | Complete details | Incomplete<br>details | Bank Transfer | Mode       | Grand Total     |  |  |  |
| Total number of donations                                     | 5233             | 2555                  | 4338          | 421        | 12547 donations |  |  |  |
| Total donations<br>declared (Rs in crores)                    | 270.153          | 1639.095              | 602.348       | 32.682     | Rs 2544.278 cr  |  |  |  |
| Share of donations                                            | 10.618%          | 64.423%               | 23.675%       | 1.284%     | 100%            |  |  |  |