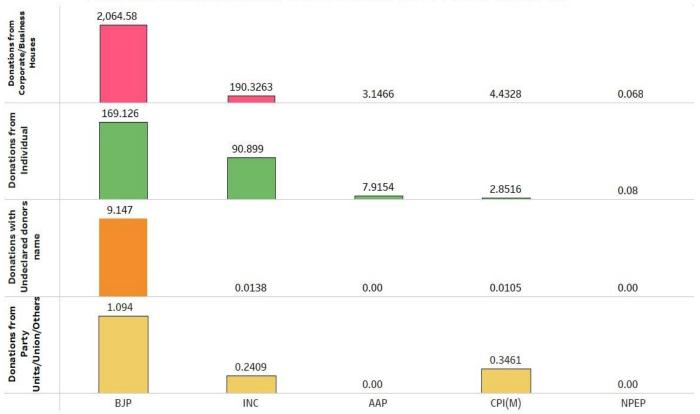

#### IV. Donors from Corporates/business sectors Vs. Individual donors

- a) **Corporates/business sectors have been segregated from individual donations by ADR** as this segregation is not a part of the form submitted by the political parties to the ECI.
- b) **3755 donations from corporate/business sectors** amounting to **Rs 2262.5537 cr** were made to the National parties while **8493 individual donors** donated **Rs 270.872 cr** to the parties during FY 2023-24.
- c) With the maximum number of donations during FY 2023-24, BJP has declared 3478 donations from corporate/business sectors amounting to Rs 2064.58 cr while 4628 individual donors donated Rs 169.126 cr to the party.
- d) Donations from corporates formed **92.01%** of total donations declared by **BJP**.
- e) **102** donations from **corporate/business sectors** amounting to **Rs 190.3263 cr** were made to **INC** while **1882** individual donors donated **Rs 90.899 cr** to the party.
- f) Donations from corporates formed **67.62%** of total donations declared by **INC**.

|                | Sector-wise donations to National Political Parties for FY 2023-24 |                                          |                        |                                          |                                                 |                           |                        |                                          |                    |                             |
|----------------|--------------------------------------------------------------------|------------------------------------------|------------------------|------------------------------------------|-------------------------------------------------|---------------------------|------------------------|------------------------------------------|--------------------|-----------------------------|
|                | Corporate/Business<br>Houses Individu                              |                                          | vidual                 | Party<br>Units/Union/Others              |                                                 | Undeclared donors<br>name |                        | Total No.                                | Total              |                             |
| Party          | No of<br>Donati<br>ons                                             | Total<br>Contribut<br>ions<br>(in Rs cr) | No of<br>Donati<br>ons | Total<br>Contribu<br>tions<br>(in Rs cr) | No of Contributi<br>Donations Ons<br>(in Rs cr) |                           | No of<br>Donatio<br>ns | Total<br>Contributi<br>ons (in Rs<br>cr) | of<br>Donations    | Contributions<br>(in Rs cr) |
| BJP            | 3478                                                               | 2064.58                                  | 4628                   | 169.126                                  | 27                                              | 1.094                     | 225                    | 9.147                                    | 8358               | Rs 2243.947 cr              |
| INC            | 102                                                                | 190.3263                                 | 1882                   | 90.899                                   | 9                                               | 0.2409                    | 1                      | 0.0138                                   | 1994               | Rs 281.48 cr                |
| AAP            | 11                                                                 | 3.1466                                   | 1660                   | 7.9154                                   | 0                                               | 0                         | 0                      | 0                                        | 1671               | Rs 11.062 cr                |
| CPI(M)         | 161                                                                | 4.4328                                   | 317                    | 2.852                                    | 34                                              | 0.3461                    | 3                      | 0.0105                                   | 515                | Rs 7.641 cr                 |
| NPEP           | 3                                                                  | 0.068                                    | 6                      | 0.08                                     | 0 0                                             |                           | 0                      | 0                                        | 9                  | Rs 0.148 cr                 |
| Grand<br>total | 3755<br>donati<br>ons                                              | Rs<br>2262.553<br>7 cr                   | 8493<br>donati<br>ons  | Rs<br>270.872<br>cr                      | 70<br>donations                                 | Rs 1.681<br>cr            | 229<br>donatio<br>ns   | Rs 9.1713<br>cr                          | 12547<br>donations | Rs 2544.278 cr              |