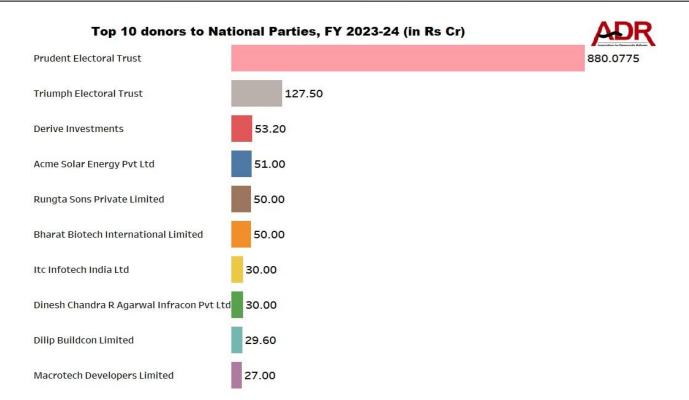

#### 6. Top donors to National Parties, FY 2023-24

- a) Prudent Electoral Trust donated a total of Rs 880.0775 cr to BJP and INC together and is the top donor to parties that received the maximum donations. The Trust donated Rs 723.675 cr to BJP (32.25% of total funds received by the party) and Rs 156.4025 cr to INC (55.56% of total funds received by the party).
- b) Triumph Electoral Trust donated Rs 127.50 cr from 4 donations to BJP and Derive Investments donated Rs 50 cr to BJP and Rs 3.20 cr to INC.
- c) Acme Solar Energy Pvt. Ltd. donated Rs 51 cr through 5 donations, Bharat Biotech International Limited donated Rs 50 cr through 1 donation, Rungta Sons Private Limited donated Rs 50 cr through 1 donation, and Dinesh Chandra R. Agarwal Infracon Pvt. Ltd. donated Rs 30 cr through 1 donation to BJP in FY 2023-24
- d) For details of top 10 donations to National Parties, refer Annexure 1.

#### VII. Top donors to National Parties

- a) Of the total donations of **Rs 2544.278 cr**, the **top 2 donors of every National party** together donated a sum of **Rs 1020.2075 cr** which forms **40.10 %** of the parties' overall donations above Rs 20,000 during FY 2023-24.
- b) Prudent Electoral Trust donated a total of Rs 723.675 cr to BJP and Rs 156.4025 cr to INC.
- c) Triumph Electoral Trust donated a total of Rs 127.50 cr to BJP, while Classic Featherlite Waterfront Developers Llp donated Rs 7 cr to INC.
- d) AAP received donations Rs 2.90 cr from Bharatha Swamukti Samsthe and Rs 1.35 cr from Michael D Souza.
- e) CPI(M) received Rs 1 cr or 13.09% of its total donations from Natco Pharma Limited.
- f) NPEP received Rs 5 lakhs from Manjushree Plastics and received Rs 3 lakhs donations from Bimal Saha.
- g) For top 10 donors to National parties, refer Annexure 4.

|                | Total donations             | Top 2 donors du                                  | uring FY 2023-2     | 4                          |                       |
|----------------|-----------------------------|--------------------------------------------------|---------------------|----------------------------|-----------------------|
| National Party | received above Rs<br>20,000 | Donor                                            | No. of<br>donations | Contribution<br>(in Rs cr) | Share of contribution |
| DID            | Rs 2243.947 cr              | Prudent Electoral Trust                          | 30                  | 723.675                    | 32.25%                |
| BJP            | RS 2243.947 Cf              | Triumph Electoral Trust                          | 4                   | 127.50                     | 5.68%                 |
|                |                             | Prudent Electoral Trust                          | 14                  | 156.4025                   | 55.56%                |
| INC            | Rs 281.48 cr                | Classic Featherlite<br>Waterfront Developers Llp | 3                   | 7.00                       | 2.49%                 |
| AAP            | Rs 11.062 cr                | Bharatha Swamukti Samsthe                        | 2                   | 2.90                       | 26.22%                |
| AAP            | KS 11.062 Cr                | Michael D Souza                                  | 10                  | 1.35                       | 12.20%                |
|                | Rs 7.641 cr                 | Natco Pharma Limited                             | 3                   | 1.00                       | 13.09%                |
| CPI(M)         | RS 7.041 Cr                 | Kalyan Jewellers Thrissur                        | 2                   | 0.3                        | 3.93%                 |
| NPEP           | Rs 0.148 cr                 | Manjushree Plastics                              | 1                   | 0.05                       | 33.78%                |
| INFER          | KS 0.148 Cr                 | Bimal Saha                                       | 1                   | 0.03                       | 20.27%                |
| Grand Total    | Rs                          | 2544.278 cr                                      | 70 donors           | Rs 1020.2075<br>cr         | 40.10%                |

#### Top contributions of top 10 donors of National Parties, FY 2023-24 (in Rs Cr) BJP 30 723.675 Prudent Electoral Trust 14 156.4025 INC 127.50 **Triumph Electoral Trust** BJP 4 50.00 BJP 2 **Derive Investments** 3.20 INC 2 Acme Solar Energy Pvt Ltd BJP 5 51.00 50.00 Rungta Sons Private Limited BJP 1 Bharat Biotech International Limited BJP 50.00 1 Itc Infotech India Ltd BJP 30.00 1 30.00 Dinesh Chandra R Agarwal Infracon Pvt Ltd BJP 1 Dilip Buildcon Limited BJP 25 29.60 27.00 Macrotech Developers Limited BJP 1 Amounts of donations (in Rs cr) No. of donations