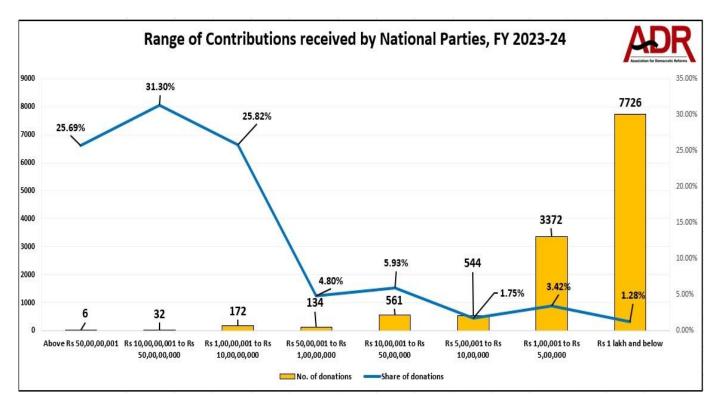

#### IX. Range of Contributions received by National Parties

- a) National Political Parties received a total of **12,547 donations** worth **Rs 2544.278 cr.** ADR has segregated these donations into different ranges by amount.
- b) Parties received 6 contributions exceeding Rs 50 crore and forming a share of 25.69%.
- c) National Political Parties received 32 contributions between Rs 10 cr one to 50 cr amounting to Rs 796.452 cr and formed 31.30% of the total share of contributions received.
- d) The National parties received the largest contribution of Rs 218.50 cr from the Prudent Electoral Trust, which makes up 8.59% of the total donations.
- e) Maximum number of contributions (7726) received by National Parties were **Rs 1 lakh and below**, and amounted to **Rs 32.535 cr** with a total share of **1.28%**.

| Range of Contributions             | Amount (in Rs cr) | No. of donations | Share of<br>donations |
|------------------------------------|-------------------|------------------|-----------------------|
| Above Rs 50,00,00,001              | 653.675           | 6                | 25.69%                |
| Rs 10,00,00,001 to Rs 50,00,00,000 | 796.452           | 32               | 31.30%                |
| Rs 1,00,00,001 to Rs 10,00,00,000  | 657.032           | 172              | 25.82%                |
| Rs 50,00,001 to Rs 1,00,00,000     | 122.136           | 134              | 4.80%                 |
| Rs 10,00,001 to Rs 50,00,000       | 150.91            | 561              | 5.93%                 |
| Rs 5,00,001 to Rs 10,00,000        | 44.463            | 544              | 1.75%                 |
| Rs 1,00,001 to Rs 5,00,000         | 87.075            | 3372             | 3.42%                 |
| Rs 1 lakh and below                | 32.535            | 7726             | 1.28%                 |
| Grand Total                        | Rs 2544.278 cr    | 12547 donations  | 100%                  |