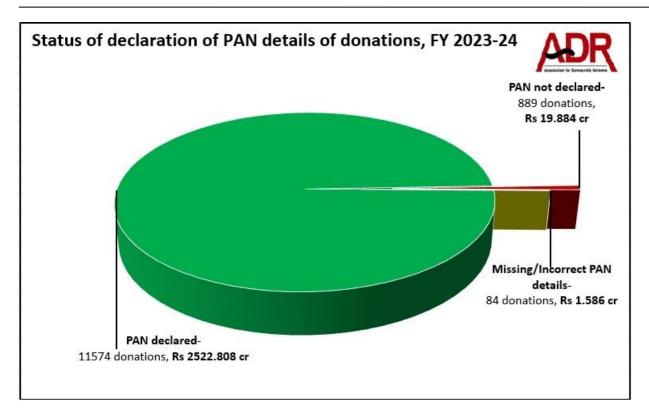

#### VI. Incomplete disclosure of information in the donations report

- a) Of the 6 National parties, 4 parties namely BJP, INC, NPEP and CPI(M) had **not declared PAN details** of **889 donations** through which the parties collected a total of **Rs 19.884 cr**.
- b) BJP collected Rs 18.576 cr from 847 donations but failed to provide PAN details of donors. INC collected Rs 1.024 cr from 24 donations, CPI(M) collected Rs 23.90 lakhs from 15 donations and NPEP collected Rs 4.50 lakhs from 3 donations without PAN.
- c) 3 National parties (INC, BJP and CPI(M) have declared **84 donations** of **Rs 1.586 cr** having **missing/incorrect PAN** details for FY 2023-24.
- d) INC declared Rs 73.90 lakhs from 19 donations with missing/incorrect PAN details of donors. BJP collected Rs 51.70 lakhs from 57 donations without complete PAN and 8 donation of CPI(M) (Rs 33 lakh) do not have complete PAN details.

|        | Donors'                                              |                                 |                                                      |                                 |                                            |                                                |                    |                        |  |
|--------|------------------------------------------------------|---------------------------------|------------------------------------------------------|---------------------------------|--------------------------------------------|------------------------------------------------|--------------------|------------------------|--|
|        | PAN c                                                | leclared                        | Missing/Incor                                        | rect PAN details                | PAN no                                     | t declared                                     | Total No.          |                        |  |
| Party  | No. of<br>donations<br>without<br>PAN<br>declaration | Contributions<br>(Rs in crores) | No. of<br>donations<br>without<br>PAN<br>declaration | Contributions<br>(Rs in crores) | No. of<br>donations<br>with<br>declaration | donations Contributions<br>with (Rs in crores) |                    | Total<br>contributions |  |
| BJP    | 7454                                                 | 2224.854                        | 57                                                   | 0.517                           | 847                                        | 18.576                                         | 8358               | Rs 2243.947 cr         |  |
| INC    | 1951                                                 | 279.717                         | 19                                                   | 0.739                           | 24                                         | 1.024                                          | 1994               | Rs 281.48 cr           |  |
| ААР    | 1671                                                 | 11.062                          | 0                                                    | 0                               | 0                                          | 0                                              | 1671               | Rs 11.062 cr           |  |
| CPI(M) | 492                                                  | 7.072                           | 8                                                    | 0.33                            | 15                                         | 0.239                                          | 515                | Rs 7.641 cr            |  |
| NPEP   | 6                                                    | 0.103                           | 0                                                    | 0                               | 3                                          | 0.045                                          | 9                  | Rs 0.148 cr            |  |
| Total  | 11574<br>donations                                   | Rs 2522.808<br>cr               | 84<br>donations                                      | Rs 1.586 cr                     | 889<br>donations Rs 19.884 cr              |                                                | 12547<br>donations | Rs 2544.278 cr         |  |