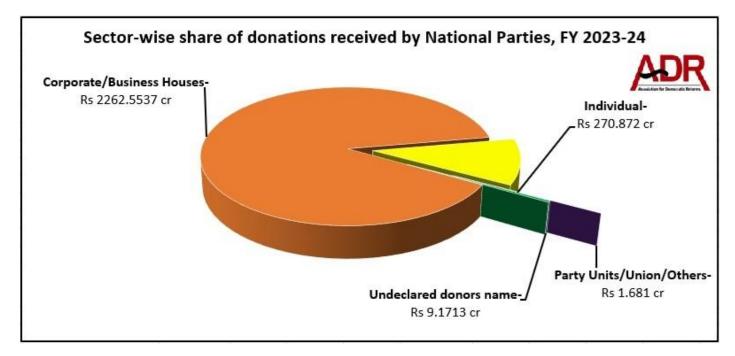

#### 5. Donors from corporates/business sectors Vs. individual donors

- a) 3755 donations to the National parties were made by corporate/business sectors amounting to Rs 2262.5537
  cr (88.9271% of total donations) while 8493 individual donors donated Rs 270.872 cr (10.6463% of total donations) to the parties during FY 2023-24.
- b) **3478 donations from corporate/business sectors** were made to **BJP** (**Rs 2064.58 cr**) while **4628 individual** donors donated **Rs 169.126 cr** to the party during FY 2023-24.
- c) INC received a total of Rs 190.3263 cr via 102 donations from corporate/business sectors and Rs 90.899 cr via 1882 individual donors during FY 2023-24.

d) **BJP** (Rs 2064.58 cr) received **more than nine times** the total amount (Rs 197.9737 cr) of **corporate donations** declared by all other National parties for the FY 2023-24.

#### IV. Donors from Corporates/business sectors Vs. Individual donors

- a) **Corporates/business sectors have been segregated from individual donations by ADR** as this segregation is not a part of the form submitted by the political parties to the ECI.
- b) **3755 donations from corporate/business sectors** amounting to **Rs 2262.5537 cr** were made to the National parties while **8493 individual donors** donated **Rs 270.872 cr** to the parties during FY 2023-24.
- c) With the maximum number of donations during FY 2023-24, BJP has declared 3478 donations from corporate/business sectors amounting to Rs 2064.58 cr while 4628 individual donors donated Rs 169.126 cr to the party.
- d) Donations from corporates formed **92.01%** of total donations declared by **BJP**.
- e) **102** donations from **corporate/business sectors** amounting to **Rs 190.3263 cr** were made to **INC** while **1882** individual donors donated **Rs 90.899 cr** to the party.
- f) Donations from corporates formed **67.62%** of total donations declared by **INC**.

|                | Sector-wise donations to National Political Parties for FY 2023-24 |                                          |                        |                                          |                                                 |                           |                        |                                          |                    |                             |
|----------------|--------------------------------------------------------------------|------------------------------------------|------------------------|------------------------------------------|-------------------------------------------------|---------------------------|------------------------|------------------------------------------|--------------------|-----------------------------|
|                | Corporate/Business<br>Houses Individu                              |                                          | vidual                 | Party<br>Units/Union/Others              |                                                 | Undeclared donors<br>name |                        | Total No.                                | Total              |                             |
| Party          | No of<br>Donati<br>ons                                             | Total<br>Contribut<br>ions<br>(in Rs cr) | No of<br>Donati<br>ons | Total<br>Contribu<br>tions<br>(in Rs cr) | No of Contributi<br>Donations Ons<br>(in Rs cr) |                           | No of<br>Donatio<br>ns | Total<br>Contributi<br>ons (in Rs<br>cr) | of<br>Donations    | Contributions<br>(in Rs cr) |
| BJP            | 3478                                                               | 2064.58                                  | 4628                   | 169.126                                  | 27                                              | 1.094                     | 225                    | 9.147                                    | 8358               | Rs 2243.947 cr              |
| INC            | 102                                                                | 190.3263                                 | 1882                   | 90.899                                   | 9                                               | 0.2409                    | 1                      | 0.0138                                   | 1994               | Rs 281.48 cr                |
| AAP            | 11                                                                 | 3.1466                                   | 1660                   | 7.9154                                   | 0                                               | 0                         | 0                      | 0                                        | 1671               | Rs 11.062 cr                |
| CPI(M)         | 161                                                                | 4.4328                                   | 317                    | 2.852                                    | 34                                              | 0.3461                    | 3                      | 0.0105                                   | 515                | Rs 7.641 cr                 |
| NPEP           | 3                                                                  | 0.068                                    | 6                      | 0.08                                     | 0 0                                             |                           | 0                      | 0                                        | 9                  | Rs 0.148 cr                 |
| Grand<br>total | 3755<br>donati<br>ons                                              | Rs<br>2262.553<br>7 cr                   | 8493<br>donati<br>ons  | Rs<br>270.872<br>cr                      | 70<br>donations                                 | Rs 1.681<br>cr            | 229<br>donatio<br>ns   | Rs 9.1713<br>cr                          | 12547<br>donations | Rs 2544.278 cr              |

#### Party-wise contribution from various sectors for FY 2023-24 (in Rs Cr)