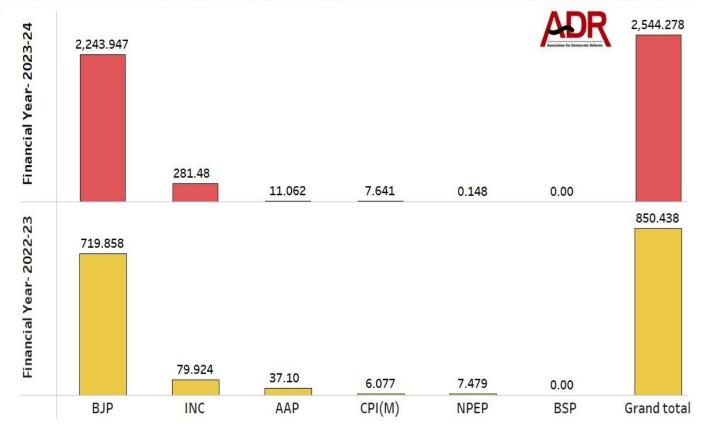

#### 3. Comparison of donations received by National parties during FY 2022-23 and FY 2023-24

- a) The total donations of the National parties during FY 2023-24 increased by Rs 1693.84 cr, an increase of 199.17% from the previous financial year 2022-23.
- b) Donations to the BJP increased from Rs 719.858 cr in FY 2022-23 to Rs 2,243.947 cr in FY 2023-24, marking a 211.72% increase. Similarly, donations to the INC rose from Rs 79.924 cr in FY 2022-23 to Rs 281.48 cr in FY 2023-24, reflecting a 252.18% increase.
- c) In comparison to the previous financial year, donations declared by **AAP** decreased by **70.18%** or **Rs 26.038 cr**, while donations declared by **NPEP** decreased by **98.02%** or **Rs 7.331 cr**.

#### Comparison of contributions (above Rs 20,000) to National Parties for FY 2022-23 and FY 2023-24 (in Rs Cr)

#### II. Comparison of donations received by National Parties between FY 2022-23 and FY 2023-24

- a) The total donations of the National Parties during FY 2023-24 increased by Rs 1693.84 cr, an increase of 199.17%, from the previous financial year, 2022-23.
- b) Donations to BJP increased from Rs 719.858 cr during FY 2022-23 to Rs 2243.947 cr during FY 2023-24 (211.72% increase) while donations to INC increased from Rs 79.924 cr during FY 2022-23 to Rs 281.48 cr during FY 2023-24 (252.18% decrease).
- c) AAP declared the highest amounts decrease of 70.18%, from Rs 37.10 cr in FY 2022-23 to Rs 11.062 cr in FY 2023-24 while NPEP has declared a decrease of 98.02%, from Rs 7.479 cr in FY 2022-23 to Rs 0.148 cr in FY 2023-24.

|             | Number and amount of donations declared by National Parties for Financial Year- 2022-23 and 2023-24 |                     |                         |                    |                    |                         |                          |  |  |
|-------------|-----------------------------------------------------------------------------------------------------|---------------------|-------------------------|--------------------|--------------------|-------------------------|--------------------------|--|--|
| National    | I                                                                                                   | Financial Year- 202 | 3-24                    | Fina               | ancial Year- 202   | 2-23                    | Contributions            |  |  |
| Party       | No of<br>donations                                                                                  | Total donations     | Average of<br>donations | No of<br>donations | Total<br>donations | Average of<br>donations | increased/decreased      |  |  |
| BJP         | 8358                                                                                                | 2243.947            | Rs 26.84 lakhs          | 7945               | 719.858            | Rs 9.06 lakhs           | Rs 1524.089 cr (211.72%) |  |  |
| INC         | 1994                                                                                                | 281.48              | Rs 14.11 lakhs          | 894                | 79.924             | Rs 8.94 lakhs           | Rs 201.556 cr (252.18%)  |  |  |
| AAP         | 1671                                                                                                | 11.062              | Rs 0.66 lakhs           | 2979               | 37.10              | Rs 1.24 lakhs           | Rs 26.038 cr (-70.18%)   |  |  |
| CPI(M)      | 515                                                                                                 | 7.641               | Rs 1.48 lakhs           | 314                | 6.077              | Rs 1.93 lakhs           | Rs 1.564 cr (25.74%)     |  |  |
| NPEP        | 9                                                                                                   | 0.148               | Rs 1.65 lakh            | 35                 | 7.479              | Rs 21.37 lakhs          | Rs 7.331 cr (-98.02%)    |  |  |
| BSP         | 0                                                                                                   | 0                   | 0                       | 0                  | 0                  | 0                       | -                        |  |  |
| Grand total | 12547<br>donations                                                                                  | Rs 2544.278 cr      | Rs 20.27 lakhs          | 12167<br>donations | Rs 850.438<br>cr   | Rs 6.98 lakhs           | Rs 1693.84 cr (199.17%)  |  |  |