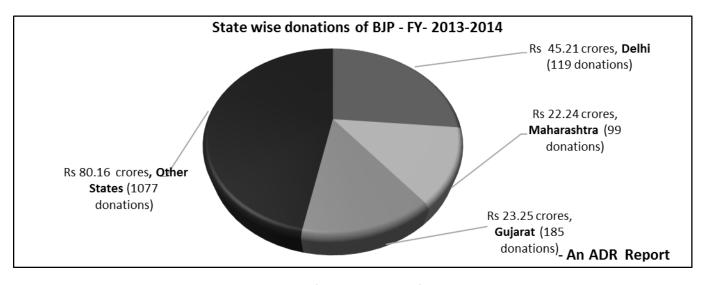

#### VII. State-wise donations to National Parties

- a. A total of Rs 45.21 crores was donated to BJP from 119 donations from Delhi by both corporates and individuals together. It is to be noted that INC received maximum donations from Delhi (Rs 39.05 crores), as did CPI (Rs 54.6 lakhs) and CPM (Rs 1.88 crores) during FY 2013-14.
- b. Donations to BJP from Gujarat amounted to **Rs 23.25 crores** followed by **22.24 crores** from **Maharashtra**.

c. It is to be noted that **3 donations from individuals from Singapore was made to BJP**, amounting to a total of **Rs 8.50 lakhs.** These were the only declared donations from outside India.

| S<br>No. | Name                    | Complete address of the contributing person/company | PAN         | Amount of contribution (Rs.) | Mode of contribution<br>(Cheque/ DD/<br>cash/RTGS/others) | Details of contribution |
|----------|-------------------------|-----------------------------------------------------|-------------|------------------------------|-----------------------------------------------------------|-------------------------|
| 1        | Ashish Todi             | Singapore                                           | (Not given) | 500,000                      | 804340                                                    | ICICI Bank              |
| 2        | Vikash Dhanuka          | Singapore                                           | (Not given) | 250,000                      | 804341                                                    | ICICI Bank              |
| 3        | Pulak Chandan<br>Prasad | Singapore                                           | (Not given) | 100,000                      | 868797                                                    | Citi Bank               |
|          | Total                   |                                                     |             |                              |                                                           |                         |