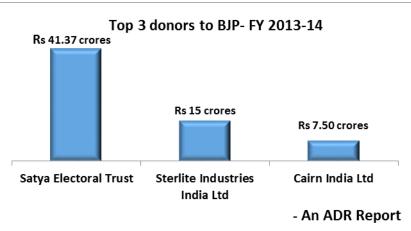

#### V. Top 3 donors to BJP

a. Bharti Group's Satya Electoral Trust donated the maximum amount of Rs 41.37 crores to BJP from 3 donations followed by Sterlite Industries India Ltd which donated Rs 15 crores from 4 donations and Cairn India Ltd. which donated Rs 7.50 crores from 2 donations to the party. It is to be noted that none of the above 3 donors donated to BJP during FY 2012-13.

#### IV. Top 3 donors to National Parties

- a. **Bharti Group's Satya Electoral Trust** donated the maximum amount of **Rs 41.37 crores** to BJP from <u>3 donations</u> followed **by Sterlite Industries India Ltd** which donated **Rs 15 crores** from <u>4 donations</u> and **Cairn India Ltd.** which donated **Rs 7.50 crores** from <u>2 donations</u> **to the party**. It is to be noted that **none of the above 3 donors** donated to **BJP** during FY 2012-13
- b. Satya Electoral Trust was also the top donor of INC and donated the maximum amount of Rs 36.5 crores to the party followed by A.V.Patil Foundation which donated Rs 5 crores and Bharat Forge Ltd. which donated Rs 2.50 crores. It is to be noted that none of the above 3 donors donated to INC during FY 2012-13.
- c. Donations to CPI were by means of collection, levy and membership fees. Maximum amount was declared by **Shri Gurudas Dasgupta** (Rs 25 lakhs) followed by Andhra Pradesh State Council, CPI (Rs 14.96 lakhs) and **Kerala State Council**, CPI (Rs 11.53 lakhs).