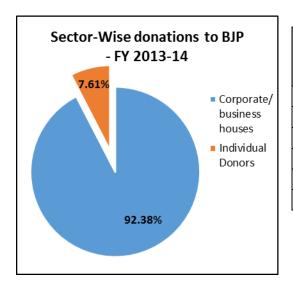

#### VI. <u>Donors from Corporates/ business sectors Vs. Individual donors</u>

- a. 92% of donations to BJP above Rs 20,000 were from corporate houses/ business sector. A total of 704 donations from corporate/business sectors amounting to Rs 157.84 crores were made to BJP.
- b. **8% of donations to BJP** above Rs 20,000 were made by individuals. **772 individual donors** donated a total of **Rs 12.99 crores** to the party during FY 2013-14.
- c. Four donations declared by BJP contained details of only the amount donated by the donor but not the details of the donors. The total donations from such donors amounted to Rs 2.75 lakhs (0.02% of total donations).

| Party | Total donation<br>(Rs in crores)<br>(A) | Donations From<br>Corporate<br>houses/business sector<br>(Rs in crores) (B) | % of share<br>(B/A*100) |  |
|-------|-----------------------------------------|-----------------------------------------------------------------------------|-------------------------|--|
| ВЈР   | 170.86                                  | 157.84                                                                      | 92.38%                  |  |
| INC   | 59.58                                   | 55.02                                                                       | 92.35%                  |  |
| NCP   | 14.02                                   | 14.00                                                                       | 99.86%                  |  |
| СРІ   | 1.228                                   | 0.027                                                                       | 2.20%                   |  |
| СРМ   | 2.097                                   | 0.05                                                                        | 2.38%                   |  |
| Total | 247.79                                  | 226.94                                                                      | 91.59%                  |  |