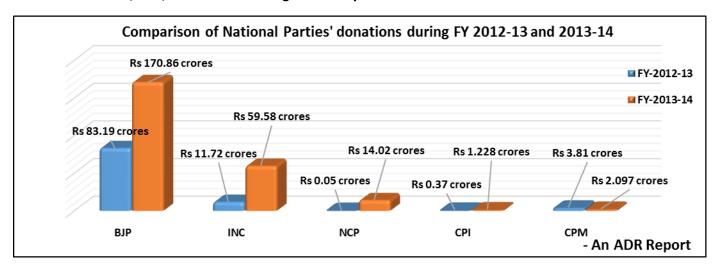

#### III. Comparison of donations received by National Parties during FY 2012-13 and FY 2013-14

- a. The total donations of **BJP, INC, NCP and CPI** during FY 2013-14 showed an **increase of 158%,** from the previous financial year, 2012-13.
- b. The total donations of BJP during FY 2013-14 increased by Rs 87.67 crores from Rs 83.19 crores during FY 2012-13 to Rs 170.86 crores during FY 2013-14 (105% increase).
- c. Donations declared by BJP during FY 2013-14 is more than twice the aggregate declared by the INC, NCP, CPI and CPM during the same year.

### III. Comparison of donations received by National Parties between FY 2012-13 and FY 2013-14

- a. The total donations of **BJP, INC, NCP and CPI** during FY 2013-14 showed an **increase of 158%,** from the previous financial year, 2012-13.
- b. The total donations of BJP during FY 2013-14 increased by Rs 87.67 crores from Rs 83.19 crores during FY 2012-13 to Rs 170.86 crores during FY 2013-14 (105% increase).
- c. Donations declared by BJP during FY 2013-14 is more than twice the aggregate declared by the INC, NCP, CPI and CPM during the same year.
- d. Total donations declared by **INC, NCP and CPI** during **FY 2012-13** was **Rs 12.136 crores** while the total donations declared during FY 2013-14 was **Rs 74.83 crores**.
- e. Donations to CPM reduced from Rs 3.81 crores during FY 2012-13 to Rs 2.097 crores during FY 2013-14 a decrease of 45% in total donations.
- f. Donations to INC increased from Rs 11.72 crores during FY 2012-13 to Rs 59.58 crores during FY 2013-14, an increase of 408% in total donations.