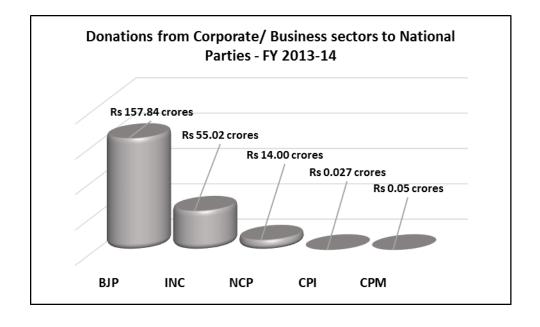

#### VI. <u>Donors from Corporates/ business sectors Vs. Individual donors</u>

- a. 92% of donations to BJP above Rs 20,000 were from corporate houses/ business sector. A total of 704 donations from corporate/business sectors amounting to Rs 157.84 crores were made to BJP.
- b. **8% of donations to BJP** above Rs 20,000 were made by individuals. **772 individual donors** donated a total of **Rs 12.99 crores** to the party during FY 2013-14.
- c. Four donations declared by BJP contained details of only the amount donated by the donor but not the details of the donors. The total donations from such donors amounted to Rs 2.75 lakhs (0.02% of total donations).

| Party | Total donation<br>(Rs in crores)<br>(A) | Donations From<br>Corporate<br>houses/business sector<br>(Rs in crores) (B) | % of share<br>(B/A*100) |  |
|-------|-----------------------------------------|-----------------------------------------------------------------------------|-------------------------|--|
| ВЈР   | 170.86                                  | 157.84                                                                      | 92.38%                  |  |
| INC   | 59.58                                   | 55.02                                                                       | 92.35%                  |  |
| NCP   | 14.02                                   | 14.00                                                                       | 99.86%                  |  |
| СРІ   | 1.228                                   | 0.027                                                                       | 2.20%                   |  |
| СРМ   | 2.097                                   | 0.05                                                                        | 2.38%                   |  |
| Total | 247.79                                  | 226.94                                                                      | 91.59%                  |  |