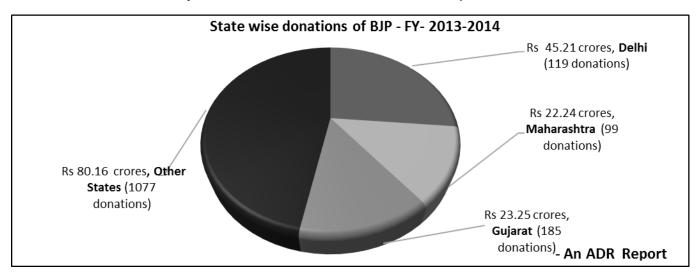

#### VII. State-wise donations to National Parties

- a. A total of Rs 45.21 crores was donated to BJP from 119 donations from Delhi by both corporates and individuals together. It is to be noted that INC received maximum donations from Delhi (Rs 39.05 crores), as did CPI (Rs 54.6 lakhs) and CPM (Rs 1.88 crores) during FY 2013-14.
- b. Donations to BJP from Gujarat amounted to **Rs 23.25 crores** followed by **22.24 crores** from **Maharashtra**.

c. It is to be noted that **3 donations from individuals from Singapore was made to BJP**, amounting to a total of **Rs 8.50 lakhs.** These were the only declared donations from outside India.

| S<br>No. | Name                    | Complete address of the contributing person/company | PAN         | Amount of contribution (Rs.) | Mode of contribution<br>(Cheque/ DD/<br>cash/RTGS/others) | Details of contribution |
|----------|-------------------------|-----------------------------------------------------|-------------|------------------------------|-----------------------------------------------------------|-------------------------|
| 1        | Ashish Todi             | Singapore                                           | (Not given) | 500,000                      | 804340                                                    | ICICI Bank              |
| 2        | Vikash Dhanuka          | Singapore                                           | (Not given) | 250,000                      | 804341                                                    | ICICI Bank              |
| 3        | Pulak Chandan<br>Prasad | Singapore                                           | (Not given) | 100,000                      | 868797                                                    | Citi Bank               |
|          | Total                   |                                                     |             |                              |                                                           |                         |