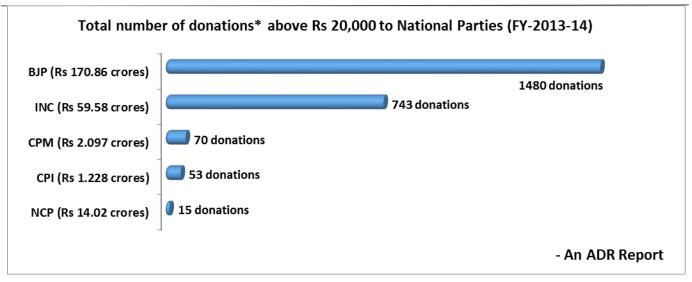

#### II. Number of donors contributing above Rs 20,000 to National Parties from all over India (FY 2013-14)

- a. The total amount of donations above Rs 20,000 received by National Political Parties during FY 2013-14 was calculated from the donations report submitted to the Election Commission annually.
- b. The total amount of donations above Rs 20,000 declared by the National Parties was Rs. 247.79 crores, from 2361 donations. BSP declared that the party received no donations above Rs 20,000.
- c. The donations declared by BJP amounts to 69% of the total donations declared by all the National Parties together.
- d. On an average, BJP received Rs 13.19 lakhs per unique donor\*, INC received Rs 11.70 lakhs per unique donor, NCP: Rs 1 crore, CPI: Rs 3.23 lakhs and CPM: Rs 4.03 lakhs per unique donor.

| Party | Total number of | Total number of unique donors | Total amount contributed | Average amount of donation |
|-------|-----------------|-------------------------------|--------------------------|----------------------------|
| Party | donations       | (a)                           | (b)                      | per unique donor (b/a)     |
| ВЈР   | 1480            | 1295                          | Rs 1,70,86,36,182        | Rs 13,19,410               |
| ы     | 1460            | 1293                          | (~Rs 170.86 crores)      | (~Rs 13.19 lakhs)          |
| INC   | 743             | 509                           | Rs 59,58,37,728          | Rs 11,70,605               |
| INC   | /43             | 309                           | (~Rs 59.58 crores)       | (~ Rs 11.70 lakhs)         |
| NCP   | 15              | 14                            | Rs 14,02,00,000          | Rs 1,00,14,286             |
| NCF   |                 |                               | (~Rs 14.02 crores)       | (~ Rs 1 crore)             |
| СРІ   | 53              | 38                            | Rs 1,22,81,544           | Rs 3,23,199                |
| CFI   |                 | 30                            | (~Rs 1.22 crores)        | (~ Rs 3.23 lakhs)          |
| СРМ   | 70              | 52                            | Rs 2,09,74,666           | Rs 4,03,359                |
| CPIVI | 70              | 52                            | (~Rs 2.09 crores)        | (~ Rs 4.03 lakhs)          |
| Total | 2361            | 1908                          | Rs 247.79 crores         | Rs 12.98 lakhs             |