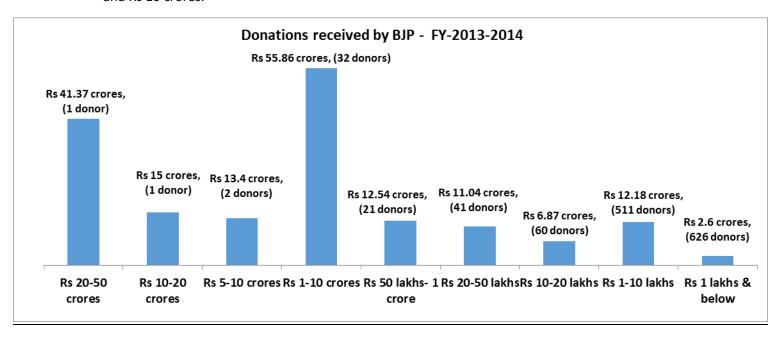

#### IV. Donations to BJP during FY 2013-14

a. BJP received maximum donations of Rs 55.86 crores from 32 donors who donated between Rs 1 crore and Rs 10 crores.