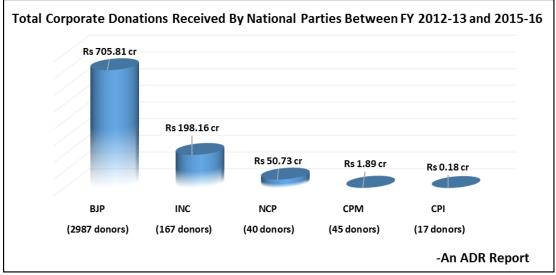

#### 1. Total donations to National Parties

- a) Between FY 2012-13 and 2015-16, the 5 National Parties received a total of **Rs 1,070.68** cr via voluntary contributions **above Rs 20,000** out of which **89%** of **Rs 956.77** cr was from **corporates/ business houses**.
- b) **BJP** received the maximum donations of **Rs 705.81 cr** which forms **92%** of the total donations to the party above Rs 20,000 between FY 2012-13 and 2015-16.
- c) **INC** declared a donation of **Rs 198.16 cr** from various corporate and business houses which forms **85%** of the total donations to the party above Rs 20,000.
- d) CPI received the least amount of donations from the corporate sector, receiving a total of only Rs 18 lakhs from 17 donors (4% of total donations). It is to be noted that the majority of donors to CPI were 'Associations' or 'Unions'. CPI received a total of Rs 14.64 lakhs from 15 different associations/ unions while CPM received a total voluntary contribution of Rs 1.09 cr from 7 associations/ unions.
- e) **BSP** has stated that the **party received no donations above Rs 20,000** from any donor between FY 2012-13 and 2015-16.

|       | FY 2012-13 to 2015-16             |                                             |                      |  |  |  |  |  |  |
|-------|-----------------------------------|---------------------------------------------|----------------------|--|--|--|--|--|--|
| Party | Total Donations<br>(Rs in cr) (A) | Donations from Corporates<br>(Rs in cr) (B) | % of Share (B/A*100) |  |  |  |  |  |  |
| BJP   | 768.25                            | 705.81                                      | 92%                  |  |  |  |  |  |  |
| INC   | 233.18                            | 198.16                                      | 85%                  |  |  |  |  |  |  |
| NCP   | 53.6                              | 50.73                                       | 95%                  |  |  |  |  |  |  |
| СРМ   | 11.14                             | 1.89                                        | 17%                  |  |  |  |  |  |  |
| CPI   | 4.51                              | 0.18                                        | 4%                   |  |  |  |  |  |  |
| Total | Rs 1,070.68 cr                    | Rs 956.77 cr                                | 89%                  |  |  |  |  |  |  |

Table: Share of corporate donations above Rs 20,000 in total known donations declared by National Parties, FY 2012-13 to 2015-16

#### 3. Number of corporate donors and their contributions

- a) Between FY 2012-13 and 2015-16, a total of **3256 corporate donors** contributed **Rs 956.77 cr** to the National Parties, according to the contributions reports of the National Parties.
- b) Total number of **corporate donors to BJP** (2987 donors) was more than **11 times** the number of **corporate donors** to other national Parties, **combined** (269 donors).
- c) **BJP** declared receiving **almost three times** the total corporate donations received by rest of the 4 National Parties combined during this period.

National Election Watch

|                                                                      |        | Tatal  |       |      |      |              |
|----------------------------------------------------------------------|--------|--------|-------|------|------|--------------|
| Corporate/ business sector                                           | BJP    | INC    | NCP   | СРМ  | СРІ  | Total        |
| Number of donors from corporate/<br>business sector                  | 2987   | 167    | 40    | 45   | 17   | 3256 donors  |
| Total amount received from Corporate/<br>business sector (Rs. in cr) | 705.81 | 198.16 | 50.73 | 1.89 | 0.18 | Rs 956.77 cr |

Table: Voluntary contributions from corporates/ business houses to national parties between FY 2012-13 and 2015-16

Graph: Number of corporate donors to National Parties between FY 2012-13 and 2015-16