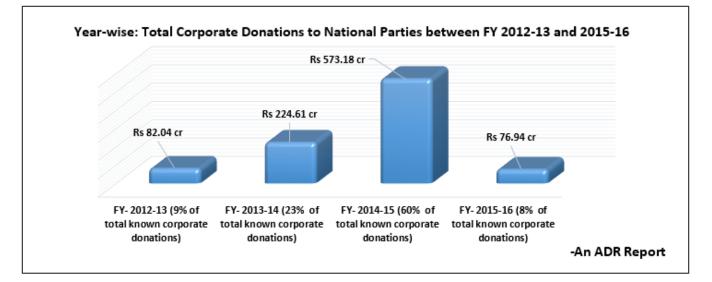

#### 2. Year-wise corporate donations to National Parties

- a) National parties have received the maximum corporate donations in the FY 2014-15, during which Lok Sabha elections were held.
- b) Corporate donations received in FY 2014-15 alone forms **60% of the total corporate donations** received between FY 2012-13 and 2015-16.
- c) Donations from corporates to National Parties reduced by 86.58% between FY 2014-15 and 2015-16.

#### 2. Year-wise corporate donations to National Parties

- a) ADR, in its <u>earlier report dated 8<sup>th</sup> January, 2014</u>, specified that various sectors of business houses in 8 years, between FY 2004-05 & 2011-12, donated a total of Rs 378.89 cr to National Parties, constituting 87% of the total contribution from <u>known sources</u> of political parties.
- b) It is observed from this analysis that various sectors of business houses, in 4 years between FY 2012-13
  & 2015-16, donated a total of Rs 956.77 cr, constituting 89% of the total contribution from known sources of political parties.

- c) National parties have received the maximum corporate donations during FY 2014-15.
- d) Corporate donations received in FY 2014-15 alone forms **60% of the total corporate donations** received between FY 2012-13 and 2015-16.
- e) Parties received **Rs 573.18 cr** during this year with **BJP** topping the list with **Rs 408.344 cr** from corporate donors.
- f) Donations from corporates to National Parties reduced by 86.58% between FY 2014-15 and 2015-16.
- g) Between FY 2012-13 & 2015-16, **NCP** was the only National Party to declare **NIL** corporate donations (during FY 2012-13) as it received donations above Rs 20,000 only from individuals during that year.

|                 | Total Corporate Donations to National Parties between FY 2012-13 and 2015-16 (Rs in cr) |              |              |             |              |  |  |  |  |  |
|-----------------|-----------------------------------------------------------------------------------------|--------------|--------------|-------------|--------------|--|--|--|--|--|
| Political Party | FY- 2012-13                                                                             | FY- 2013-14  | FY- 2014-15  | FY- 2015-16 | Grand Total  |  |  |  |  |  |
| BJP             | 72.99                                                                                   | 156.983      | 408.344      | 67.49       | Rs 705.81 cr |  |  |  |  |  |
| INC             | 7.545                                                                                   | 53.516       | 128.11       | 8.99        | Rs 198.16 cr |  |  |  |  |  |
| NCP             | 0                                                                                       | 14.00        | 36.47        | 0.26        | Rs 50.73 cr  |  |  |  |  |  |
| СРМ             | 1.46                                                                                    | 0.08         | 0.235        | 0.117       | Rs 1.89 cr   |  |  |  |  |  |
| СРІ             | 0.042                                                                                   | 0.03         | 0.024        | 0.083       | Rs 0.18 cr   |  |  |  |  |  |
| Grand Total     | Rs 82.04 cr                                                                             | Rs 224.61 cr | Rs 573.18 cr | Rs 76.94 cr | Rs 956.77 cr |  |  |  |  |  |

Table: Total Corporate Donations to National Parties between FY 2012-13 and 2015-16

Graph: Contributions from corporate houses to BJP & INC – FY 2012-13 to 2015-16