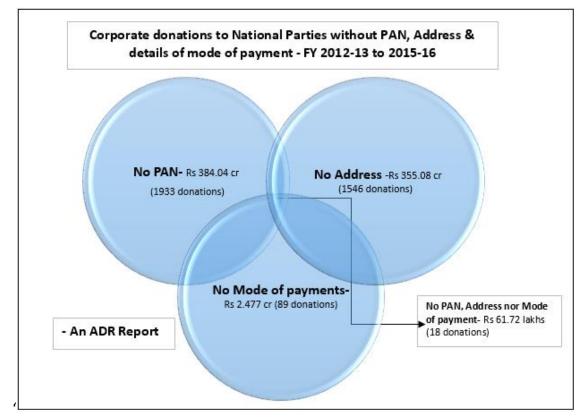

#### 7. Donations without PAN, address or details of mode of payments

- a) A total of **1933 donations** through which National Parties received **Rs 384.04 cr do not** have **PAN** details in the contribution form.
- b) National parties have **received Rs 355.08 cr** from **1546 donations** which **do not have address** details in the contribution form.
- c) In case of 1062 donations through which **Rs 159.67 cr** have been received, there is **neither PAN detail, nor** address that is available.
- d) 99% of such donations without PAN and address details worth Rs 159.59 cr belong to the BJP.
- e) Mode of payment is either incomplete or undeclared in case for **3821 donations** through which National Parties received **Rs 806.25 cr**.
- f) Such donations form 84.27% of the total amount of donations received by corporate/business houses.
- g) Political Parties have left the 'mode of payment' column **blank in 89 donations** through which the corporate donors contributed **Rs 2.48 cr.**
- h) Overall, there were a total of 18 donations declared by National Parties in which there was absolutely no information related to PAN, Address and Mode of payment of donations. Such contributions amount to Rs 61.72 lakhs.