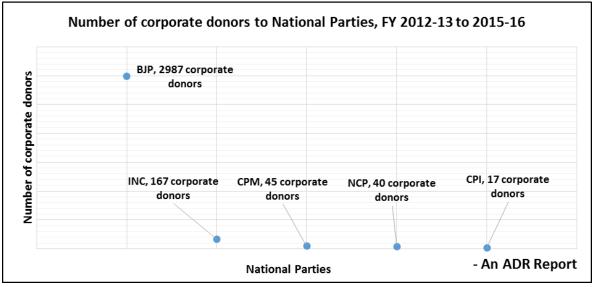

#### 3. Number of corporate donors and their contributions

- a) Between FY 2012-13 and 2015-16, a total of **3256 corporate donors** contributed **Rs 956.77 cr** to the National Parties, according to the contributions reports of the National Parties.
- b) Total number of **corporate donors to BJP** (2987 donors) was more than **11 times** the number of **corporate donors** to other national Parties, **combined** (269 donors).
- c) **BJP** declared receiving **almost three times** the total corporate donations received by rest of the 4 National Parties combined during this period.

National Election Watch

|                                                                      |        | Tatal  |       |      |      |              |
|----------------------------------------------------------------------|--------|--------|-------|------|------|--------------|
| Corporate/ business sector                                           | BJP    | INC    | NCP   | СРМ  | СРІ  | Total        |
| Number of donors from corporate/<br>business sector                  | 2987   | 167    | 40    | 45   | 17   | 3256 donors  |
| Total amount received from Corporate/<br>business sector (Rs. in cr) | 705.81 | 198.16 | 50.73 | 1.89 | 0.18 | Rs 956.77 cr |

Table: Voluntary contributions from corporates/ business houses to national parties between FY 2012-13 and 2015-16

Graph: Number of corporate donors to National Parties between FY 2012-13 and 2015-16