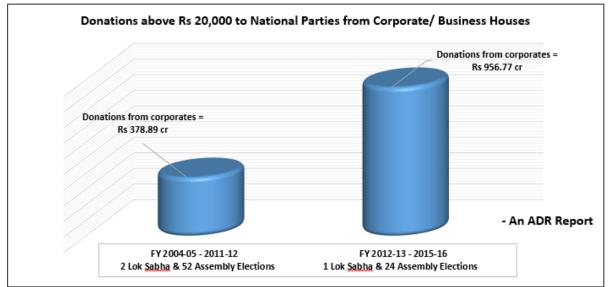

- Association for Democratic Reforms (ADR), in its <u>earlier report dated 8<sup>th</sup> January, 2014</u>, specified that various sectors of business houses in 8 years, between FY 2004-05 & 2011-12, donated a total of Rs 378.89 cr to National Parties, constituting 87% of the total contribution from <u>known sources</u> of political parties.
- This report analyses the donations from corporates to National Parties between FY 2012-13 and 2015-16.
- Political parties considered for the report are **BJP**, **INC**, **NCP**, **CPI** and **CPM**. Though a National party, **BSP** has **not been considered** for analysis in this report as the party has declared that it received **no voluntary contributions** above Rs 20,000 from any donor **between FY 2012-13 and 2015-16**.
- It is seen from the analysis that various sectors of business houses, in 4 years, donated a total of Rs 956.77 cr, constituting 89% of the total contribution to political parties from <u>known sources</u>.

Graph: Comparison of corporate donations to National Parties between FY 2004-05 -2011-12 and FY 2012-13 – 2015-16

Graph: Percentage share of donations from various business houses to National Parties, between FY 2012-13 and 2015-16

#### 2. Year-wise corporate donations to National Parties

- a) ADR, in its <u>earlier report dated 8<sup>th</sup> January, 2014</u>, specified that various sectors of business houses in 8 years, between FY 2004-05 & 2011-12, donated a total of Rs 378.89 cr to National Parties, constituting 87% of the total contribution from <u>known sources</u> of political parties.
- b) It is observed from this analysis that various sectors of business houses, in 4 years between FY 2012-13
  & 2015-16, donated a total of Rs 956.77 cr, constituting 89% of the total contribution from known sources of political parties.