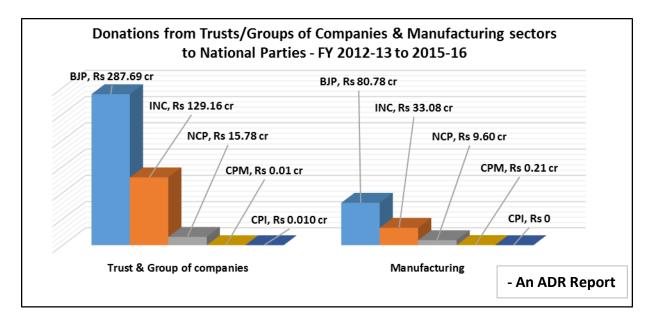

- 5. Political parties which received maximum contributions from various sectors:
  - a) BJP, INC and NCP, all three received the maximum contributions from Trusts & Group of companies. BJP received the highest, Rs 287.69 cr from Trusts & Group of companies, followed by INC with Rs 129.16 cr and NCP with Rs 15.78 cr.
  - b) BJP received the highest donations from all 14 sectors including Real-estate (Rs 105.20 cr), Mining, construction, exports/ imports (Rs 83.56 cr), Chemicals/ Pharmaceuticals (Rs 31.94 cr) etc.

#### 6. Sectors with top donations to National Parties – Year-wise

- a) Between FY 2012-13 & 2015-16, Trust & group of companies donated the maximum amount of Rs 432.65
  cr followed by manufacturing sector which was the second highest overall contributor, contributing a total of Rs 123.67 cr to the 5 National Parties.
- b) Trusts and groups of companies with varied interests in mining, real-estate, power, newspapers etc., donated the highest amount of Rs 419.69 cr, between <u>FY 2013-14 to 2015-16</u>, to the National Parties.
- c) BJP, INC and NCP, all three received the maximum contributions from Trusts & Group of companies. BJP received the highest, Rs 287.69 cr from Trusts & Group of companies, followed by INC with Rs 129.16 cr and NCP with Rs 15.78 cr.
- d) The real-estate sector was the biggest donor to the National Parties during <u>FY 2012-13</u>, contributing a total amount of Rs 16.95 cr to the parties. BJP received the highest contribution of Rs 15.96 cr followed by INC with Rs 95 lakhs and CPM with Rs 4 lakhs.
- e) Real-estate sector contributed a total of Rs 121.23 cr followed by the Mining/Construction/ Exports/Imports sector which donated Rs 87.19 cr.
- f) **BJP** received the **highest donations** from **all 14 sectors** including **Real-estate** (Rs 105.20 cr), **Mining**, **construction**, **exports/ imports** (Rs 83.56 cr), **Chemicals/ Pharmaceuticals** (Rs 31.94 cr) etc.

National Election Watch

Graph: Donations from top 2 corporate donors to National Parties - FY 2012-13 to 2015-16

| <b>a b a b</b>                            |              | Donations t  | o National Parties | (Rs in cr) |            | Total Donations |  |
|-------------------------------------------|--------------|--------------|--------------------|------------|------------|-----------------|--|
| Corporate Sector                          | BJP          | INC          | NCP                | СРМ        | СРІ        | (sector-wise)   |  |
| Trust & Group of<br>companies             | 287.69       | 129.16       | 15.78              | 0.01       | 0.010      | Rs 432.65 cr    |  |
| Manufacturing                             | 80.78        | 33.08        | 9.60               | 0.21       | 0.00       | Rs 123.67 cr    |  |
| Real-Estate                               | 105.20       | 6.46         | 9.51               | 0.06       | 0.00       | Rs 121.23 cr    |  |
| Mining, Construction &<br>Exports/Imports | 83.566       | 0.74         | 2.85               | 0.04       | 0.00       | Rs 87.2 cr      |  |
| Chemicals/<br>Pharmaceuticals             | 31.94        | 8.645        | 6.45               | 0.15       | 0.005      | Rs 47.2 cr      |  |
| Power & Oil                               | 29.86        | 5.81         | 1.00               | 0.00       | 0.00       | Rs 36.67 cr     |  |
| Finance                                   | 30.60        | 3.45         | 2.00               | 0.05       | 0.00       | Rs 36.10 cr     |  |
| Others                                    | 27.01        | 1.16         | 1.29               | 0.14       | 0.00       | Rs 29.60 cr     |  |
| Associates/ Association &<br>Corporation  | 7.85         | 5.21         | 0.15               | 1.09       | 0.15       | Rs 14.45 cr     |  |
| Hospitality, Travel and<br>Recreation     | 4.63         | 2.21         | 2.00               | 0.07       | 0.00       | Rs 8.91 cr      |  |
| Shipping Industry and<br>transport        | 4.59         | 0.41         | 0.00               | 0.015      | 0.00       | Rs 5.01 cr      |  |
| Education                                 | 1.14         | 0.31         | 0.00               | 0.00       | 0.014      | Rs 1.46 cr      |  |
| Communication                             | 0.73         | 0.25         | 0.10               | 0.00       | 0.00       | Rs 1.08 cr      |  |
| Hospitals                                 | 0.54         | 0.46         | 0.00               | 0.06       | 0.00       | Rs 1.06 cr      |  |
| Unsegregated                              | 9.67         | 0.81         | 0.00               | 0.00       | 0.00       | Rs 10.48 cr     |  |
| Total Donation                            | Rs 705.81 cr | Rs 198.16 cr | Rs 50.73 cr        | Rs 1.89 cr | Rs 0.18 cr | Rs 956.77 cr    |  |