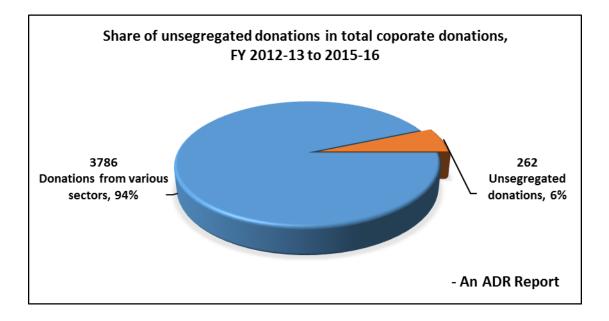

#### 7. Unsegregated donations:

- a) Political parties reported receiving **262 donations** worth **Rs 10.48 cr** from such corporate entities who have **zero internet presence** or if they do there is **ambiguity about the nature of their work**.
- b) Contact details of most of these companies were unavailable in cases where they were visible online.

#### 8. Unsegregated donations

- a) The 5 National Parties reported receiving **262 donations** amounting to **Rs 10.48 cr** from such corporate entities who have **zero internet presence** or if they do there is **ambiguity about the nature of their work**.
- b) Contact details of most of these companies were unavailable in cases where they were visible online.
- c) Such contributions have not been segregated into different sectors due to incomplete information.
- d) BJP has received **92.27%** or **Rs 9.67 cr** of the total **unsegregated donations** while all donors to NCP and CPI were segregated into various sectors.