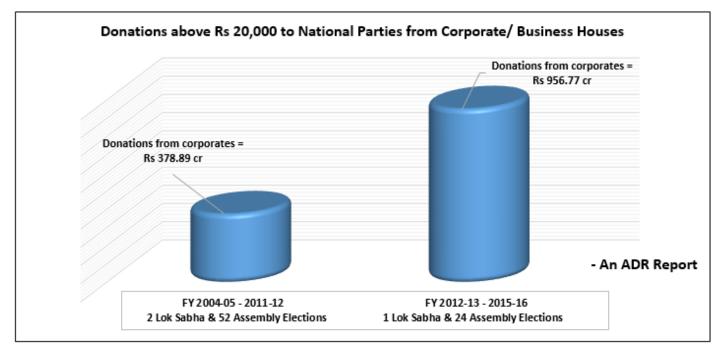

- Association for Democratic Reforms (ADR), in its <u>earlier report dated 8<sup>th</sup> January, 2014</u>, specified that various sectors of business houses in 8 years, between FY 2004-05 & 2011-12, donated a total of Rs 378.89 cr to National Parties, constituting 87% of the total contribution from <u>known sources</u> of political parties.
- This report analyses the donations from corporates to National Parties between FY 2012-13 and 2015-16.
- Political parties considered for the report are **BJP**, **INC**, **NCP**, **CPI** and **CPM**. Though a National party, **BSP** has **not been considered** for analysis in this report as the party has declared that it received **no voluntary contributions** above Rs 20,000 from any donor **between FY 2012-13 and 2015-16**.
- It is seen from the analysis that various sectors of business houses, in 4 years, donated a total of Rs 956.77 cr, constituting 89% of the total contribution to political parties from <u>known sources</u>.

Graph: Comparison of corporate donations to National Parties between FY 2004-05 -2011-12 and FY 2012-13 – 2015-16

Graph: Percentage share of donations from various business houses to National Parties, between FY 2012-13 and 2015-16

#### 2. Year-wise corporate donations to National Parties

- a) ADR, in its <u>earlier report dated 8<sup>th</sup> January, 2014</u>, specified that various sectors of business houses in 8 years, between FY 2004-05 & 2011-12, donated a total of Rs 378.89 cr to National Parties, constituting 87% of the total contribution from <u>known sources</u> of political parties.
- b) It is observed from this analysis that various sectors of business houses, in 4 years between FY 2012-13
  & 2015-16, donated a total of Rs 956.77 cr, constituting 89% of the total contribution from known sources of political parties.