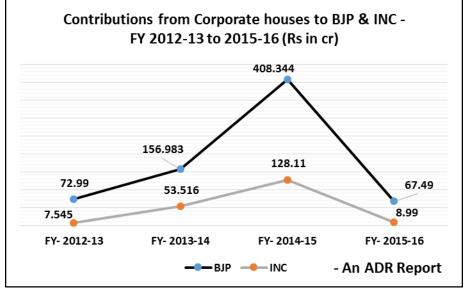

- c) National parties have received the maximum corporate donations during FY 2014-15.
- d) Corporate donations received in FY 2014-15 alone forms **60% of the total corporate donations** received between FY 2012-13 and 2015-16.
- e) Parties received **Rs 573.18 cr** during this year with **BJP** topping the list with **Rs 408.344 cr** from corporate donors.
- f) Donations from corporates to National Parties reduced by 86.58% between FY 2014-15 and 2015-16.
- g) Between FY 2012-13 & 2015-16, **NCP** was the only National Party to declare **NIL** corporate donations (during FY 2012-13) as it received donations above Rs 20,000 only from individuals during that year.

|                 | Total Corporate Donations to National Parties between FY 2012-13 and 2015-16 (Rs in cr) |              |              |             |              |  |  |  |  |  |
|-----------------|-----------------------------------------------------------------------------------------|--------------|--------------|-------------|--------------|--|--|--|--|--|
| Political Party | FY- 2012-13                                                                             | FY- 2013-14  | FY- 2014-15  | FY- 2015-16 | Grand Total  |  |  |  |  |  |
| BJP             | 72.99                                                                                   | 156.983      | 408.344      | 67.49       | Rs 705.81 cr |  |  |  |  |  |
| INC             | 7.545                                                                                   | 53.516       | 128.11       | 8.99        | Rs 198.16 cr |  |  |  |  |  |
| NCP             | 0                                                                                       | 14.00        | 36.47        | 0.26        | Rs 50.73 cr  |  |  |  |  |  |
| СРМ             | 1.46                                                                                    | 0.08         | 0.235        | 0.117       | Rs 1.89 cr   |  |  |  |  |  |
| СРІ             | 0.042                                                                                   | 0.03         | 0.024        | 0.083       | Rs 0.18 cr   |  |  |  |  |  |
| Grand Total     | Rs 82.04 cr                                                                             | Rs 224.61 cr | Rs 573.18 cr | Rs 76.94 cr | Rs 956.77 cr |  |  |  |  |  |

Table: Total Corporate Donations to National Parties between FY 2012-13 and 2015-16

Graph: Contributions from corporate houses to BJP & INC – FY 2012-13 to 2015-16