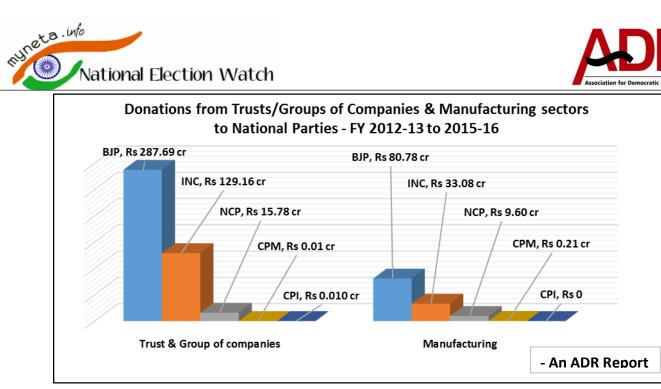

- 5. Political parties which received maximum contributions from various sectors:
  - a) BJP, INC and NCP, all three received the maximum contributions from Trusts & Group of companies. BJP received the highest, Rs 287.69 cr from Trusts & Group of companies, followed by INC with Rs 129.16 cr and NCP with Rs 15.78 cr.
  - b) BJP received the highest donations from all 14 sectors including Real-estate (Rs 105.20 cr), Mining, construction, exports/ imports (Rs 83.56 cr), Chemicals/ Pharmaceuticals (Rs 31.94 cr) etc.

#### 6. Sectors with top donations to National Parties – Year-wise

- a) Between FY 2012-13 & 2015-16, Trust & group of companies donated the maximum amount of Rs 432.65
  cr followed by manufacturing sector which was the second highest overall contributor, contributing a total of Rs 123.67 cr to the 5 National Parties.
- b) Trusts and groups of companies with varied interests in mining, real-estate, power, newspapers etc., donated the highest amount of Rs 419.69 cr, between <u>FY 2013-14 to 2015-16</u>, to the National Parties.
- c) BJP, INC and NCP, all three received the maximum contributions from Trusts & Group of companies. BJP received the highest, Rs 287.69 cr from Trusts & Group of companies, followed by INC with Rs 129.16 cr and NCP with Rs 15.78 cr.
- d) The real-estate sector was the biggest donor to the National Parties during <u>FY 2012-13</u>, contributing a total amount of Rs 16.95 cr to the parties. BJP received the highest contribution of Rs 15.96 cr followed by INC with Rs 95 lakhs and CPM with Rs 4 lakhs.
- e) Real-estate sector contributed a total of Rs 121.23 cr followed by the Mining/Construction/ Exports/Imports sector which donated Rs 87.19 cr.
- f) **BJP** received the **highest donations** from **all 14 sectors** including **Real-estate** (Rs 105.20 cr), **Mining**, **construction**, **exports/ imports** (Rs 83.56 cr), **Chemicals/ Pharmaceuticals** (Rs 31.94 cr) etc.

National Election Watch

Graph: Donations from top 2 corporate donors to National Parties - FY 2012-13 to 2015-16

| <b>a b a b</b>                            |              | Donations t  | o National Parties | (Rs in cr) |            | Total Donations |  |
|-------------------------------------------|--------------|--------------|--------------------|------------|------------|-----------------|--|
| Corporate Sector                          | BJP          | INC          | NCP                | СРМ        | СРІ        | (sector-wise)   |  |
| Trust & Group of<br>companies             | 287.69       | 129.16       | 15.78              | 0.01       | 0.010      | Rs 432.65 cr    |  |
| Manufacturing                             | 80.78        | 33.08        | 9.60               | 0.21       | 0.00       | Rs 123.67 cr    |  |
| Real-Estate                               | 105.20       | 6.46         | 9.51               | 0.06       | 0.00       | Rs 121.23 cr    |  |
| Mining, Construction &<br>Exports/Imports | 83.566       | 0.74         | 2.85               | 0.04       | 0.00       | Rs 87.2 cr      |  |
| Chemicals/<br>Pharmaceuticals             | 31.94        | 8.645        | 6.45               | 0.15       | 0.005      | Rs 47.2 cr      |  |
| Power & Oil                               | 29.86        | 5.81         | 1.00               | 0.00       | 0.00       | Rs 36.67 cr     |  |
| Finance                                   | 30.60        | 3.45         | 2.00               | 0.05       | 0.00       | Rs 36.10 cr     |  |
| Others                                    | 27.01        | 1.16         | 1.29               | 0.14       | 0.00       | Rs 29.60 cr     |  |
| Associates/ Association &<br>Corporation  | 7.85         | 5.21         | 0.15               | 1.09       | 0.15       | Rs 14.45 cr     |  |
| Hospitality, Travel and<br>Recreation     | 4.63         | 2.21         | 2.00               | 0.07       | 0.00       | Rs 8.91 cr      |  |
| Shipping Industry and<br>transport        | 4.59         | 0.41         | 0.00               | 0.015      | 0.00       | Rs 5.01 cr      |  |
| Education                                 | 1.14         | 0.31         | 0.00               | 0.00       | 0.014      | Rs 1.46 cr      |  |
| Communication                             | 0.73         | 0.25         | 0.10               | 0.00       | 0.00       | Rs 1.08 cr      |  |
| Hospitals                                 | 0.54         | 0.46         | 0.00               | 0.06       | 0.00       | Rs 1.06 cr      |  |
| Unsegregated                              | 9.67         | 0.81         | 0.00               | 0.00       | 0.00       | Rs 10.48 cr     |  |
| Total Donation                            | Rs 705.81 cr | Rs 198.16 cr | Rs 50.73 cr        | Rs 1.89 cr | Rs 0.18 cr | Rs 956.77 cr    |  |