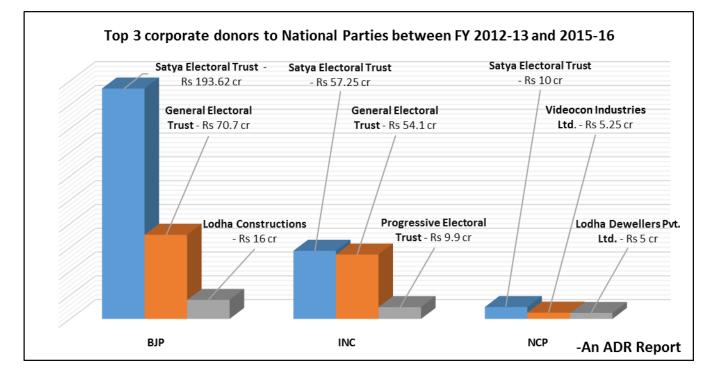

#### 3. Top corporate donors to National Parties

nyneta.info

- a) Despite not donating during FY 2012-13, Satya Electoral Trust was the top donor to three of the National Parties, between FY 2012-13 and 2015-16. The Trust donated a total of 35 number of times in 3 years, amounting to Rs 260.87 cr.
- b) **BJP** declared receiving **Rs 193.62 cr** while **INC** was the recipient of **Rs 57.25 cr** of funds from the Trust. **NCP** received **Rs 10 cr** from Satya Electoral Trust during the same period.
- c) General Electoral Trust, which was formed before the Electoral Trust Scheme was launched by the Government in 2013, was the second highest corporate donor to BJP and INC. Between FY 2012-13 & 2015-16, the Trust donated Rs 70.7 cr and Rs 54.1 cr to the two National Parties, respectively.
- d) <u>CPI and CPM</u>: The top donors to the Communist parties were 'Associations' or 'Unions'. CPI received a total of Rs 14.64 lakhs from 15 different associations/ unions while CPM received a total of Rs 1.09 cr from 7 different associations.

#### 4. Top corporate donors to National Parties

- a) Despite not donating during FY 2012-13, Satya Electoral Trust was the top donor to three of the National Parties, between FY 2012-13 and 2015-16. The Trust donated a total of 35 number of times in 3 years, amounting to Rs 260.87 cr.
- b) BJP declared receiving Rs 193.62 cr in 23 donations while INC was the recipient of Rs 57.25 cr of funds in 9 donations from Satya Electoral Trust. NCP received Rs 10 cr in 3 donations from the Trust during the same period.
- c) General Electoral Trust, which was formed before the Electoral Scheme was launched by the Government in 2013, was the second highest corporate donor to BJP and INC, donating a total of 14 times. Between FY 2012-13 & 2015-16, the Trust donated Rs 70.7 cr via 9 donations and Rs 54.1 cr in 5 donations to the two National Parties, respectively.
- d) <u>CPI and CPM</u>: The top donors to the Communist parties were 'Associations' or 'Unions'. CPI received a total of Rs 14.64 lakhs from 15 different associations/ unions while CPM received a total of Rs 1.09 cr from 7 different associations.

Graph: Top 3 corporate donors to National Parties – FY 2012-13 to 2015-16