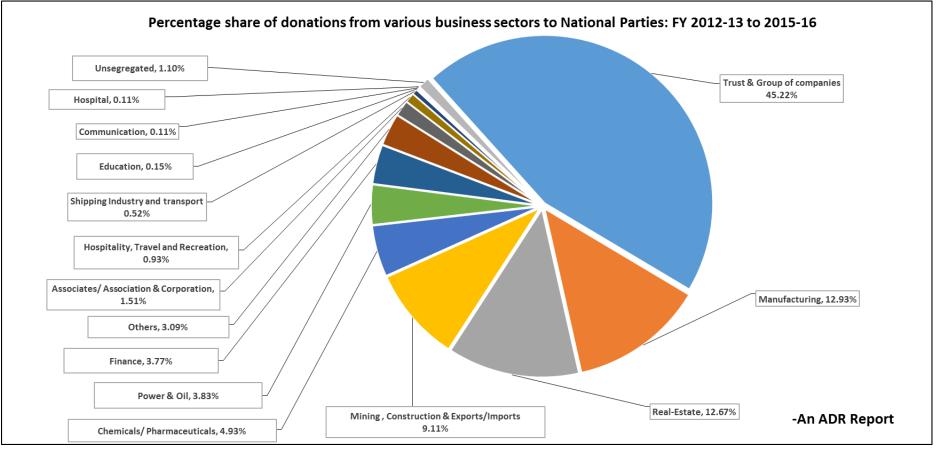

Graph: Comparison of corporate donations to National Parties between FY 2004-05 -2011-12 and FY 2012-13 – 2015-16

Graph: Percentage share of donations from various business houses to National Parties, between FY 2012-13 and 2015-16

#### Categorization of donors based on their type of businesses:

- a) The contributions from corporate/ business houses have been divided into 14 sectors by ADR and does not form a part of the submission made by parties to ECI. The sectors include Trusts & Group of companies, Manufacturing, oil & power, mining, construction, exports/imports, real estate among others.
- b) A total of Rs 956.77 cr was donated by all the corporate/ business houses to the 5 National Parties between
  FY 2012-13 and 2015-16.
- c) Business interests of individual group of companies who have donated to National Parties is provided in Annexure-1.
- d) Donations from **Electoral Trusts** to National Parties between FY 2012-13 & 2015-16 is given in Annexure 2.
- e) Categorization of various corporate/business houses for the purpose of this analysis is listed in the table below:

| S. No. | Sector                                       | Donors considered under this category                                                                                                                                                                                                    | Total donations<br>made |  |
|--------|----------------------------------------------|------------------------------------------------------------------------------------------------------------------------------------------------------------------------------------------------------------------------------------------|-------------------------|--|
| 1      | Trust & Group of<br>companies                | Electoral trusts, charitable trusts, education trusts, foundations, Public and Political Awareness trust, centenary fund, group of companies*                                                                                            | Rs 432.65 cr            |  |
| 2      | Manufacturing                                | Distilleries, steel, engineering, cement, sugar mills, food production houses, metal, ceramics, tea, fabrics, textile manufacturing, FMCG                                                                                                | Rs 123.67 cr            |  |
| 3      | Real Estate                                  | Builders, real-estate agencies, Properties, Project                                                                                                                                                                                      | Rs 121.23 cr            |  |
| 4      | Mining,<br>construction,<br>exports/ imports | Mining of iron ore, coal, infrastructure, export/ imports of minerals,<br>quarry & stone crushers, textiles dyeing & printing,, diamonds, food<br>items, handicrafts, diamond dealers, contractors                                       | Rs 87.2 cr              |  |
| 5      | Chemicals/<br>Pharmaceuticals                | Pharmaceuticals, chemical manufacturing units for electronics,<br>coatings, water and energy, laboratories, waste processing, water<br>treatment                                                                                         | Rs 47.2 cr              |  |
| 6      | Power & Oil                                  | Power generation and distribution companies, power plants, oil & gas industries                                                                                                                                                          | Rs 36.67 cr             |  |
| 7      | Finance                                      | Stocks/ share brokers, bank, finance consultants, lottery agencies,<br>securities, investments and trading companies, financiers, accounting,<br>Charted Accountants, Bank, commodity brokers                                            | Rs 36.1 cr              |  |
| 8      | Others                                       | IT, suppliers, agencies, leasing companies, fruits/ vegetables<br>merchants, jewellers, traders, suppliers, dealers, Service providers,<br>wholesalers, retailers, Business Parks, Shopping Mall, Cold Storage, rent<br>& repair         | Rs 29.6 cr              |  |
| 9      | Associate/<br>associations,<br>corporation   | Consultancy services, corporations, organizations, builders' association,<br>housing corporations, detectives, security & intelligence services,<br>traders' association, trade unions, Philanthropy/Charity, NGO, Project<br>Management | Rs 14.45 cr             |  |
| 10     | Hospitality,<br>Travels and<br>Recreation    | Hotels, club/ resorts, decorators, taxi owners, travel agencies, cruise<br>companies, Restaurants, Amusement Parks, Event Management,<br>entertainment, gym                                                                              | Rs 8.91 cr              |  |
| 11     | Shipping Industry<br>and transport           | Port, shipping companies, freight services, courier companies, toll-<br>ways, packers and movers, transportation business houses, logistics,<br>aviation, motor dealers                                                                  | Rs 5.01 cr              |  |
| 12     | Education                                    | Educational institutes, colleges and schools, coaching centres, publishing                                                                                                                                                               | Rs 1.46 cr              |  |
| 13     | Communication                                | Telecom houses, cable networks, advertising, marketing, publicity, tele-<br>services, media                                                                                                                                              | Rs 1.08 cr              |  |
| 14     | Hospitals                                    | Hospitals, diagnostic centres, nursing homes, hospital and research centres, medical imaging, hospital management                                                                                                                        | Rs 1.06 cr              |  |
| 15     | Unsegregated                                 | No details are available online or no clarity regarding their category                                                                                                                                                                   | Rs 10.48 cr             |  |
|        | Total d                                      | onation made by corporate and business houses                                                                                                                                                                                            | Rs 956.77 cr            |  |

Table: Details of donors considered under various categories along with the total donation made under each category

\* - Various business interests of the groups of companies is provided in Annexure -1

#### 5. Categorization of donors based on their type of businesses

- a) The contributions from corporate/ business houses have been divided into 14 sectors by ADR and does not form a part of the submission made by parties to ECI. The sectors include Trusts & Group of companies, manufacturing, oil & power, mining, construction, exports/imports, real estate among others.
- b) A total of Rs 956.77 cr was donated by all the corporate/ business houses to the 5 National Parties between
  FY 2012-13 and 2015-16.
- c) Business interests of individual group of companies who have donated to National Parties is provided in Annexure-1.
- d) Categorization of various corporate/ business houses for the purpose of this analysis is listed in the table below:

| S. No. | Sector                                       | Sector Donors considered under this category                                                                                                                                                       |              |  |  |
|--------|----------------------------------------------|----------------------------------------------------------------------------------------------------------------------------------------------------------------------------------------------------|--------------|--|--|
| 1      | Trust & Group of companies                   | Electoral trusts, charitable trusts, education trusts, foundations, Public and Political Awareness trust, centenary fund, group of companies*                                                      | Rs 432.65 cr |  |  |
| 2      | Manufacturing                                | Distilleries, steel, engineering, cement, sugar mills, food production houses, metal, ceramics, tea, fabrics, textile manufacturing, FMCG                                                          | Rs 123.67 cr |  |  |
| 3      | Real Estate                                  | Builders, real-estate agencies, Properties, Project                                                                                                                                                | Rs 121.23 cr |  |  |
| 4      | Mining,<br>construction,<br>exports/ imports | Mining of iron ore, coal, infrastructure, export/ imports of minerals,<br>quarry & stone crushers, textiles dyeing & printing,, diamonds, food<br>items, handicrafts, diamond dealers, contractors | Rs 87.2 cr   |  |  |
| 5      | Chemicals/<br>Pharmaceuticals                | Pharmaceuticals, chemical manufacturing units for electronics,<br>coatings, water and energy, laboratories, waste processing, water<br>treatment                                                   | Rs 47.2 cr   |  |  |
| 6      | Power & Oil                                  | Power generation and distribution companies, power plants, oil & gas industries                                                                                                                    | Rs 36.67 cr  |  |  |

|        | %<br>National Electi                       | ion Watch                                                                                                                                                                                                                                | Association for Democratic Re |
|--------|--------------------------------------------|------------------------------------------------------------------------------------------------------------------------------------------------------------------------------------------------------------------------------------------|-------------------------------|
| S. No. | Sector                                     | Donors considered under this category                                                                                                                                                                                                    | Total donatio<br>made         |
| 7      | Finance                                    | Stocks/ share brokers, bank, finance consultants, lottery agencies,<br>securities, investments and trading companies, financiers, accounting,<br>Charted Accountants, Bank, commodity brokers                                            | Rs 36.1 cr                    |
| 8      | Others                                     | IT, suppliers, agencies, leasing companies, fruits/ vegetables<br>merchants, jewellers, traders, suppliers, dealers, Service providers,<br>wholesalers, retailers, Business Parks, Shopping Mall, Cold Storage, rent<br>& repair         | Rs 29.6 cr                    |
| 9      | Associate/<br>associations,<br>corporation | Consultancy services, corporations, organizations, builders' association,<br>housing corporations, detectives, security & intelligence services,<br>traders' association, trade unions, Philanthropy/Charity, NGO, Project<br>Management |                               |
| 10     | Hospitality,<br>Travels and<br>Recreation  | Hotels, club/ resorts, decorators, taxi owners, travel agencies, cruise<br>companies, Restaurants, Amusement Parks, Event Management,<br>entertainment, gym                                                                              | Rs 8.91 cr                    |
| 11     | Shipping Industry<br>and transport         | Port, shipping companies, freight services, courier companies, toll-<br>ways, packers and movers, transportation business houses, logistics,<br>aviation, motor dealers                                                                  | Rs 5.01 cr                    |
| 12     | Education                                  | Educational institutes, colleges and schools, coaching centres, publishing                                                                                                                                                               | Rs 1.46 cr                    |
| 13     | Communication                              | Telecom houses, cable networks, advertising, marketing, publicity, tele-<br>services, media                                                                                                                                              | Rs 1.08 cr                    |
| 14     | Hospitals                                  | Hospitals, diagnostic centres, nursing homes, hospital and research centres, medical imaging, hospital management                                                                                                                        | Rs 1.06 cr                    |
| 15     | Unsegregated                               | No details are available online or no clarity regarding their category                                                                                                                                                                   | Rs 10.48 cr                   |

Graph: Percentage share of donations from various business houses to National Parties, between FY 2012-13 and 2015-16

#### 6. Sectors with top donations to National Parties – Year-wise

- a) Between FY 2012-13 & 2015-16, Trust & group of companies donated the maximum amount of Rs 432.65
  cr followed by manufacturing sector which was the second highest overall contributor, contributing a total of Rs 123.67 cr to the 5 National Parties.
- b) Trusts and groups of companies with varied interests in mining, real-estate, power, newspapers etc., donated the highest amount of Rs 419.69 cr, between <u>FY 2013-14 to 2015-16</u>, to the National Parties.
- c) BJP, INC and NCP, all three received the maximum contributions from Trusts & Group of companies. BJP received the highest, Rs 287.69 cr from Trusts & Group of companies, followed by INC with Rs 129.16 cr and NCP with Rs 15.78 cr.
- d) The real-estate sector was the biggest donor to the National Parties during <u>FY 2012-13</u>, contributing a total amount of Rs 16.95 cr to the parties. BJP received the highest contribution of Rs 15.96 cr followed by INC with Rs 95 lakhs and CPM with Rs 4 lakhs.
- e) Real-estate sector contributed a total of Rs 121.23 cr followed by the Mining/Construction/ Exports/Imports sector which donated Rs 87.19 cr.
- f) **BJP** received the **highest donations** from **all 14 sectors** including **Real-estate** (Rs 105.20 cr), **Mining**, **construction**, **exports/ imports** (Rs 83.56 cr), **Chemicals/ Pharmaceuticals** (Rs 31.94 cr) etc.

National Election Watch

Graph: Donations from top 2 corporate donors to National Parties - FY 2012-13 to 2015-16

| <b>a b a b</b>                            |              | Donations t  | o National Parties | (Rs in cr) |            | Total Donations |  |
|-------------------------------------------|--------------|--------------|--------------------|------------|------------|-----------------|--|
| Corporate Sector                          | BJP          | INC          | NCP                | СРМ        | СРІ        | (sector-wise)   |  |
| Trust & Group of<br>companies             | 287.69       | 129.16       | 15.78              | 0.01       | 0.010      | Rs 432.65 cr    |  |
| Manufacturing                             | 80.78        | 33.08        | 9.60               | 0.21       | 0.00       | Rs 123.67 cr    |  |
| Real-Estate                               | 105.20       | 6.46         | 9.51               | 0.06       | 0.00       | Rs 121.23 cr    |  |
| Mining, Construction &<br>Exports/Imports | 83.566       | 0.74         | 2.85               | 0.04       | 0.00       | Rs 87.2 cr      |  |
| Chemicals/<br>Pharmaceuticals             | 31.94        | 8.645        | 6.45               | 0.15       | 0.005      | Rs 47.2 cr      |  |
| Power & Oil                               | 29.86        | 5.81         | 1.00               | 0.00       | 0.00       | Rs 36.67 cr     |  |
| Finance                                   | 30.60        | 3.45         | 2.00               | 0.05       | 0.00       | Rs 36.10 cr     |  |
| Others                                    | 27.01        | 1.16         | 1.29               | 0.14       | 0.00       | Rs 29.60 cr     |  |
| Associates/ Association &<br>Corporation  | 7.85         | 5.21         | 0.15               | 1.09       | 0.15       | Rs 14.45 cr     |  |
| Hospitality, Travel and<br>Recreation     | 4.63         | 2.21         | 2.00               | 0.07       | 0.00       | Rs 8.91 cr      |  |
| Shipping Industry and<br>transport        | 4.59         | 0.41         | 0.00               | 0.015      | 0.00       | Rs 5.01 cr      |  |
| Education                                 | 1.14         | 0.31         | 0.00               | 0.00       | 0.014      | Rs 1.46 cr      |  |
| Communication                             | 0.73         | 0.25         | 0.10               | 0.00       | 0.00       | Rs 1.08 cr      |  |
| Hospitals                                 | 0.54         | 0.46         | 0.00               | 0.06       | 0.00       | Rs 1.06 cr      |  |
| Unsegregated                              | 9.67         | 0.81         | 0.00               | 0.00       | 0.00       | Rs 10.48 cr     |  |
| Total Donation                            | Rs 705.81 cr | Rs 198.16 cr | Rs 50.73 cr        | Rs 1.89 cr | Rs 0.18 cr | Rs 956.77 cr    |  |

Table: Party-wise donations by corporates/ business houses to National Parties between FY 2012-13 and 2015-16

National Election Watch

nyneta.info