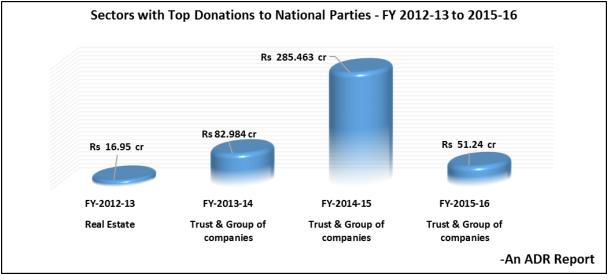

lational Election Watch

nyneta.info

- 4. Sectors with top donations to National Parties Year-wise
  - a) The real-estate sector was the biggest donor to the National Parties during <u>FY 2012-13</u>, contributing a total amount of Rs 16.95 cr to the parties. BJP received the highest contribution of Rs 15.96 cr followed by INC with Rs 95 lakhs and CPM with Rs 4 lakhs.
  - b) **Trusts and Groups of Companies** with varied interests in mining, real-estate, power, newspapers etc., **donated** the **highest amount** of **Rs 419.69 cr**, between <u>FY 2013-14 to 2015-16</u>, to the National Parties.
  - c) Between FY 2012-13 & 2015-16, manufacturing sector was the second highest overall contributor, contributing a total of Rs 123.67 cr to the 5 National Parties.

#### 6. Sectors with top donations to National Parties – Year-wise

- a) Between FY 2012-13 & 2015-16, Trust & group of companies donated the maximum amount of Rs 432.65
  cr followed by manufacturing sector which was the second highest overall contributor, contributing a total of Rs 123.67 cr to the 5 National Parties.
- b) Trusts and groups of companies with varied interests in mining, real-estate, power, newspapers etc., donated the highest amount of Rs 419.69 cr, between <u>FY 2013-14 to 2015-16</u>, to the National Parties.
- c) BJP, INC and NCP, all three received the maximum contributions from Trusts & Group of companies. BJP received the highest, Rs 287.69 cr from Trusts & Group of companies, followed by INC with Rs 129.16 cr and NCP with Rs 15.78 cr.
- d) The real-estate sector was the biggest donor to the National Parties during <u>FY 2012-13</u>, contributing a total amount of Rs 16.95 cr to the parties. BJP received the highest contribution of Rs 15.96 cr followed by INC with Rs 95 lakhs and CPM with Rs 4 lakhs.
- e) Real-estate sector contributed a total of Rs 121.23 cr followed by the Mining/Construction/ Exports/Imports sector which donated Rs 87.19 cr.
- f) **BJP** received the **highest donations** from **all 14 sectors** including **Real-estate** (Rs 105.20 cr), **Mining**, **construction**, **exports/ imports** (Rs 83.56 cr), **Chemicals/ Pharmaceuticals** (Rs 31.94 cr) etc.