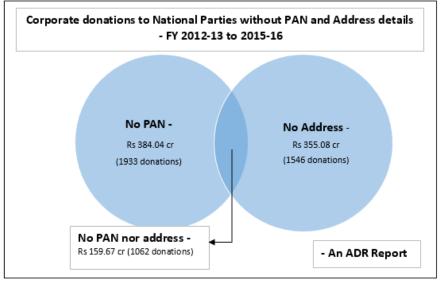

#### 6. Donations without PAN details and address:

nuneta.info

- a) A total of **1933 donations** through which national parties received **Rs 384.04 cr do not** have **PAN** details in the contribution form.
- b) National parties have received **Rs 355.08 cr** from **1546 donations** which **do not have address** details in the contribution form.
- c) 99% of such donations without PAN and address details worth Rs 159.59 cr belong to the BJP.
- d) Between FY 2012-13 & 2015-16, BJP, INC, CPI & CPM collected Rs 18.38 lakhs by cash from 21 corporate donors/ associations & unions of which 16 donations were accepted without PAN details (Rs 15.81 lakhs).

#### 7. Donations without PAN, address or details of mode of payments

- a) A total of **1933 donations** through which National Parties received **Rs 384.04 cr do not** have **PAN** details in the contribution form.
- b) National parties have **received Rs 355.08 cr** from **1546 donations** which **do not have address** details in the contribution form.
- c) In case of 1062 donations through which **Rs 159.67 cr** have been received, there is **neither PAN detail, nor** address that is available.
- d) 99% of such donations without PAN and address details worth Rs 159.59 cr belong to the BJP.
- e) Mode of payment is either incomplete or undeclared in case for **3821 donations** through which National Parties received **Rs 806.25 cr**.
- f) Such donations form 84.27% of the total amount of donations received by corporate/business houses.
- g) Political Parties have left the 'mode of payment' column **blank in 89 donations** through which the corporate donors contributed **Rs 2.48 cr.**
- h) Overall, there were a total of 18 donations declared by National Parties in which there was absolutely no information related to PAN, Address and Mode of payment of donations. Such contributions amount to Rs 61.72 lakhs.