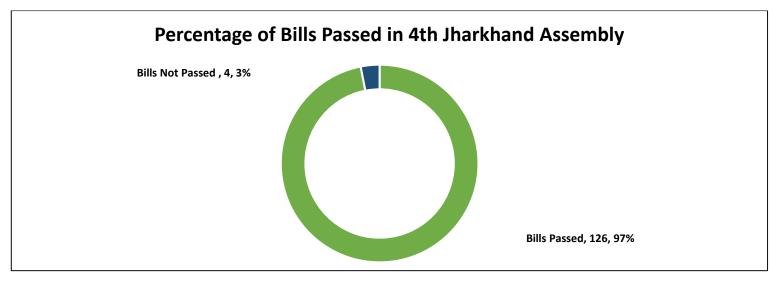

# **Analysis of Bills Tabled and Bills Passed in Jharkhand Legislative Assembly**

- ❖ There were total 130 Bills tabled in the 4<sup>th</sup> Jharkhand Assembly.
- Out of these 130 Bills, 126(97%) Bills were passed.

Figure: Percentage of Bills Passed in 4th Jharkhand Assembly