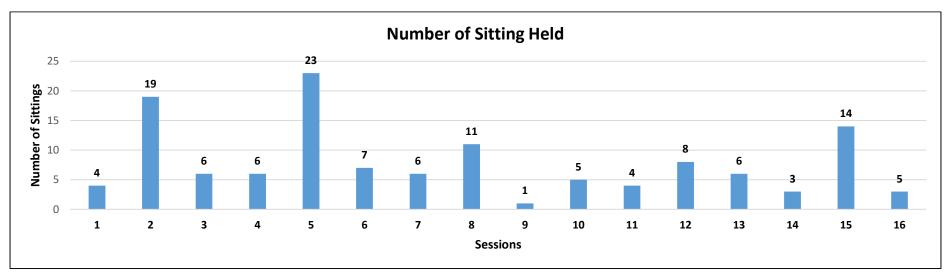

#### **Analysis of Number of Sittings in Each Session of Jharkhand Legislative Assembly**

• On an average, Jharkhand State Assembly sat for 25 days per year.

**Figure: Number of Sittings Held** 

| Year | Session                    | Session Term             | Number of Sitting |
|------|----------------------------|--------------------------|-------------------|
|      | First                      | 06.01.2015 to 09.01.2015 | 4                 |
| 2015 | Second (Budget Session)    | 27.02.2015 to 30.03.2015 | 19                |
| 2013 | Third (Monsoon Session)    | 21.08.2015 to 28.08.2015 | 6                 |
|      | Fourth (Winter Session)    | 15.12.2015 to 22.12.2015 | 6                 |
|      | Fifth (Budget Session)     | 15.02.2016 to 18.03.2016 | 23                |
| 2016 | Sixth (Monsoon Session)    | 22.07.2016 to 29.07.2016 | 7                 |
|      | Seventh (winter Session)   | 17.11.2016 to 25.11.2016 | 6                 |
|      | Eight (Budget Session)     | 17.01.2017 to 02.02.2017 | 11                |
| 2017 | Ninth (Special Session)    | 27.04.2017               | 1                 |
|      | Tenth (Monsoon Session)    | 08.08.2017 to 12.08.2017 | 5                 |
|      | Eleventh (Winter Session)  | 12.12.2017 to 15.12.2017 | 4                 |
|      | Twelfth (Budget Session)   | 17.01.2018 to 30.01.2018 | 8                 |
| 2018 | Thirteen (Monsoon Session) | 16.07.2018 to 21.07.2018 | 6                 |
|      | Fourteen (Winter Session)  | 24.12.2018 to 27.12.2018 | 3                 |
| 2019 | Fifteen (Budget Session)   | 17.01.2019 to 08.02.2019 | 14                |
| 2013 | Sixteen (Monsoon Session)  | 22.07.2019 to 26.07.2019 | 5                 |

Table: Number of Sitting held