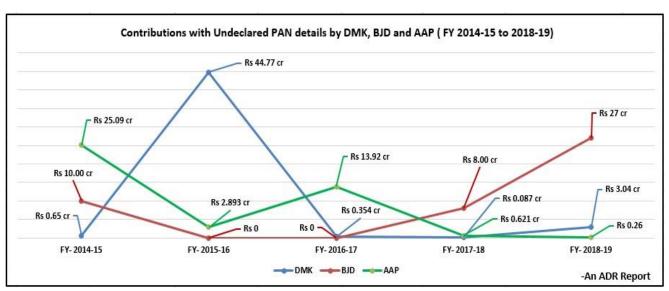

#### II. Party-wise donations (above Rs 20,000) declared without PAN details of donors

Chart: Donations declared without PAN details by top 3 regional parties, FY 2014-15 to 2018-19

- a. Between FY 2014-15 and 2018-19, Regional Parties declared maximum donations without PAN details worth Rs 56.85 cr (30.78%) for FY 2014-15 followed by Rs 51.67 cr (27.98%) for the FY 2015-16.
- b. Of the total **donations** declared by Regional Parties **without PAN details** during **FY 2014-15 to 2018-19**, **DMK** declared the highest donations amounting to **Rs 48.90 c**r (26.48%), followed by **BJD** which collected donations worth **Rs 45 cr** (24.37%) and **AAP** with such donations worth **Rs 42.784 cr** (23.17%).
- c. During FY 2015-16, **DMK** declared **maximum donations without PAN details** in their Contribution Reports, amounting to **Rs 44.77 cr** while **BJD** declared maximum donations without PAN details worth **Rs 27 cr** during FY 2018-19.
- d. Between FY 2014-15 and 2018-19, **8** regional parties namely **TRS**, **JKNC**, **AIADMK**, **KC(M)**, **AIMIM**, **MPC**, **SKM** & **INLD** declared **no donations without PAN details**.

| Pa             | arty-wise donation | s with undeclare | d PAN details in Co | ontribution Reports | (FY 2014-15 to 201 | 8-19)                          |
|----------------|--------------------|------------------|---------------------|---------------------|--------------------|--------------------------------|
| Regional Party | FY- 2014-15        | FY- 2015-16      | FY- 2016-17         | FY- 2017-18         | FY- 2018-19        | Total donations (Rs in crores) |
| DMK            | 0.65               | 44.77            | 0.354               | 0.087               | 3.04               | Rs 48.90 cr                    |
| BJD            | 10                 | *                | *                   | 8                   | 27                 | Rs 45.00 cr                    |
| AAP            | 25.09              | 2.893            | 13.92               | 0.621               | 0.26               | Rs 42.784 cr                   |
| SHS            | 11.72              | 0.728            | 0.28                | 0.019               | NA*                | Rs 12.747 cr                   |
| PMK            | 0.749              | 2.645            | 0.047               | 0.044               | 4.198              | Rs 7.683 cr                    |
| MGP            | 0.16               | NA               | 3.64                | 0.107               | NA                 | Rs 3.91 cr                     |
| YSR-C          | **                 | 0.015            | **                  | 0.61                | 3.227              | Rs 3.85 cr                     |
| MNS            | 1.877              | 0.05             | 1.177               | 0.0009              | 0.6                | Rs 3.705 cr                    |
| SAD            | 0.103              | 0.0025           | 1.55                | 1.927               | 0.055              | Rs 3.64 cr                     |
| SDF            | 2.526              | **               | 0.042               | 0.0012              | **                 | Rs 2.57 cr                     |
| NDPP           |                    | Found            | led in 2017         |                     | 1.67               | Rs 1.67 cr                     |
| IUML           | 0.857              | 0.375            | NA                  | 0.14                | NA                 | Rs 1.37 cr                     |
| NPF            | 0.04               | *                | 0.41                | 0.652               | 0.079              | Rs 1.18 cr                     |
| JVM-P          | 0.846              | NA               | *                   | 0.035               | *                  | Rs 0.88 cr                     |
| AINRC          | 0.1                | 0.068            | 0.66                | 0.042               | NA                 | Rs 0.87 cr                     |
| HJC-BL         | 0.85               |                  | Merged in           | nto INC in 2016     |                    | Rs 0.85 cr                     |
| JMM            | 0.75               | *                | *                   | *                   | 0.017              | Rs 0.77 cr                     |
| AGP            | 0.18               | 0.006            | 0.412               | NA                  | NA                 | Rs 0.60 cr                     |
| RLD            | 0.25               | *                | 0.16                | *                   | 0.03               | Rs 0.44 cr                     |
| BPF            | **                 | NA               | 0.33                | NA                  | NA                 | Rs 0.33 cr                     |
| RLSP           | NA                 | NA               | 0.249               | NA                  | NA                 | Rs 0.249 cr                    |
| DMDK           | 0.04               | 0.0996           | 0.0006              | 0.008               | 0.06               | Rs 0.21 cr                     |
| JDU            | **                 | **               | **                  | 0.05                | 0.07               | Rs 0.12 cr                     |
| LJP            | **                 | **               | 0.004               | 0.016               | 0.09               | Rs 0.11 cr                     |
| RJD            | *                  | **               | 0.07                | 0.005               | NA                 | Rs 0.075 cr                    |
| ZNP            | 0.015              | NA               | 0.019               | 0.033               | NA                 | Rs 0.067 cr                    |
| TDP            | 0.025              | **               | **                  | **                  | 0.02               | Rs 0.045 cr                    |
| AIUDF          | 0.007              | 0.015            | **                  | **                  | **                 | Rs 0.022 cr                    |
| AIGDF          | 0.017              | NA NA            | *                   | *                   | NA                 | Rs 0.017 cr                    |
| PPA            | NA                 | NA               | 0.016               | NA                  | NA                 | Rs 0.016 cr                    |
| JDS            | **                 | **               | 0.005               | **                  | **                 | Rs 0.005 cr                    |
| GFP            |                    | Founded in 2016  | 1 2.303             | NA                  | 0.0006             | Rs 0.0006 cr                   |
| TRS            | **                 | **               | **                  | **                  | **                 | Rs 0                           |
| JKNC           | NA                 | *                | *                   | *                   | NA                 | Rs 0                           |
| AIADMK         | *                  | *                | *                   | *                   | *                  | Rs 0                           |
| KC(M)          | *                  | NA               | **                  | NA                  | NA                 | Rs 0                           |
| AIMIM          | *                  | NA<br>NA         | *                   | *                   | **                 | Rs 0                           |
| MPC            | NA                 | NA<br>NA         | *                   | NA                  | NA                 | Rs 0                           |
| SKM            | NA<br>NA           | NA<br>NA         | NA NA               | *                   | NA<br>NA           | Rs 0                           |
| INLD           | NA<br>NA           | NA<br>NA         | NA<br>NA            | NA                  | **                 | Rs 0                           |
|                | Rs 56.85 cr        | Rs 51.67 cr      | Rs 23.35 cr         | Rs 12.40 cr         | Rs 40.42 cr        |                                |
| Grand Total    | V2 20.92 CL        | V2 21'0\ CL      | NS 23.33 CF         | NS 12.40 Cf         | NS 40.42 CF        | Rs 184.69 cr                   |

\*Nil donations declared \*\*Donations with declared PAN

Table: Party-wise donations with undeclared PAN details in Contribution Reports, FY 2014-15 to 2018-19