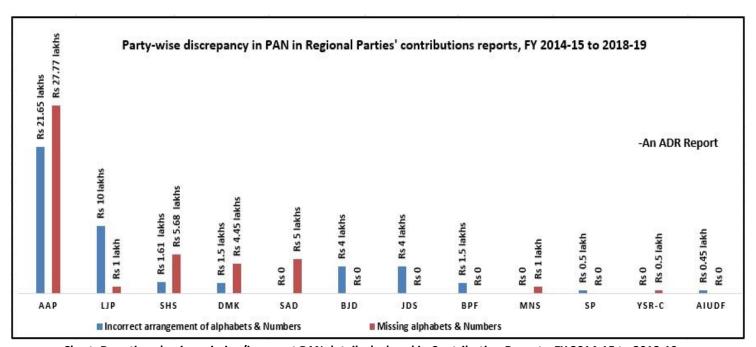

- a. A total of **73 donations** worth **Rs 90.61 lakhs** have incomplete/incorrect PAN details of donors from FY 2014-15 to 2018-19, with **AAP** collecting the highest number, **46 donations**, followed by **DMK** collecting **7 donations**.
- b. Regional Parties declared a total of **48 donations** worth **Rs 45.21 lakhs** (49.90%) having incorrect arrangement of alphabets and numbers in PAN.
- c. **AAP** and **LJP** declared **33** donations worth **Rs 21.65** lakhs and **1** donation worth **Rs 10** lakhs respectively, having incorrect arrangement of alphabets and numbers in PAN details.

| Do             | nations with incom      | •                              | N details declared<br>2014-15 to FY 201 | _                              | ' Contributions F  | Reports             |  |
|----------------|-------------------------|--------------------------------|-----------------------------------------|--------------------------------|--------------------|---------------------|--|
| Decienal Deuts |                         | angement of<br>& Numbers       | Missing alphab                          | oets & Numbers                 | Total<br>number of |                     |  |
| Regional Party | Number of contributions | Contributions<br>(Rs in lakhs) | Number of contributions                 | Contributions<br>(Rs in lakhs) | donations          | Total contributions |  |
| AAP            | 33                      | 21.65                          | 13                                      | 27.77                          | 46                 | Rs 49.42 lakhs      |  |
| LJP            | 1                       | 10                             | 1                                       | 1                              | 2                  | Rs 11.00 lakhs      |  |
| SHS 2          |                         | 1.61                           | 2                                       | 5.68                           | 4                  | Rs 7.29 lakhs       |  |
| DMK            | 2                       | 1.5                            | 5                                       | 4.45                           | 7                  | Rs 5.95 lakhs       |  |
| SAD            | 0                       | 0                              | 2                                       | 5                              | 2                  | Rs 5.00 lakhs       |  |
| BJD            | 2                       | 4                              | 0                                       | 0                              | 2                  | Rs 4.00 lakhs       |  |
| JDS            | 2                       | 4                              | 0                                       | 0                              | 2                  | Rs 4.00 lakhs       |  |
| BPF            | 1                       | 1.5                            | 0                                       | 0                              | 1                  | Rs 1.50 lakhs       |  |
| MNS            | 0                       | 0                              | 1                                       | 1                              | 1                  | Rs 1.00 lakhs       |  |
| SP             | 2                       | 0.5                            | 0                                       | 0                              | 2                  | Rs 0.50 lakhs       |  |
| YSR-C          | 0                       | 0                              | 1                                       | 0.5                            | 1                  | Rs 0.50 lakhs       |  |
| AIUDF          | 3                       | 0.45                           | 0                                       | 0                              | 3                  | Rs 0.45 lakhs       |  |
| Grand Total    | 48 donations            | Rs 45.21 lakhs                 | 25 donations                            | Rs 45.40 lakhs                 | 73 donations       | Rs 90.61 lakhs      |  |

Table: Donations with incomplete/incorrect PAN details declared in Regional parties' Contribution Reports, FY 2014-15 to 2018-19

- d. Between FY 2014-15 and 2018-19, Regional Parties declared a total of **25 donations** of **Rs 45.40 lakhs** (50.10%) having **missing alphabets** and **numbers** in their PAN.
- e. **AAP** collected the highest **13 donations** worth **Rs 27.77 lakhs** followed by **SHS** that declared **2 donations** worth **Rs 5.68 lakhs**, having **missing alphabets and numbers** in PAN details.