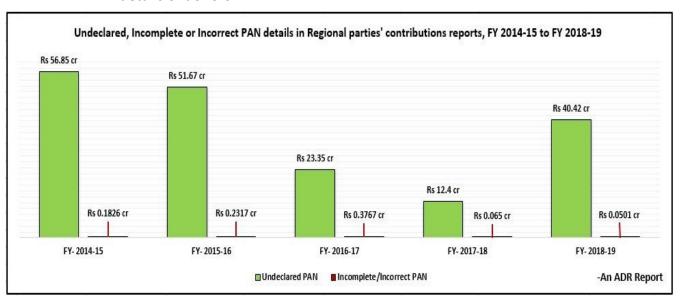

I. Year-wise donations (above Rs 20,000) with undeclared, incomplete or incorrect PAN details of donors

Chart: Donations with Undeclared, Incomplete or Incorrect PAN details in Contribution Reports of Regional Parties, FY 2014-15 to 2018-19

- a. Between FY 2014-15 and 2018-19, Regional Parties declared donations (above Rs 20,000) having undeclared, incomplete or incorrect PAN details, amounting to a total of 16,628 donations worth Rs 185.596 cr.
- b. During this period, Regional Parties declared a total of **16555 donations** worth **Rs 184.69 cr** (99.51%) **without PAN** details.
- c. A total of **73 donations** worth **Rs 90.61 lakhs** (0.49%) were declared by Regional Parties in their Contribution Reports, submitted from FY 2014-15 to 2018-19, with **incomplete or incorrect PAN information**.
- d. During the **FY 2014-15** when Lok Sabha Elections were held, Regional Parties declared the highest amount of donations without **PAN details** worth **Rs 56.85** cr or **30.78%** (8177 donations) while the highest amount of donations with **incomplete/incorrect PAN** details of **Rs 37.67 lakhs** or **41.57%** (16 donations) were declared during FY 2016-17.

| Dor                                                                                               | ·               | Incomplete or Incorre<br>on Reports (FY 2014-1 | ct PAN details in Regiona<br>5 to FY 2018-19) | al parties'  |  |  |  |  |  |  |  |  |
|---------------------------------------------------------------------------------------------------|-----------------|------------------------------------------------|-----------------------------------------------|--------------|--|--|--|--|--|--|--|--|
| Undeclared PAN Incomplete/Incorrect PAN                                                           |                 |                                                |                                               |              |  |  |  |  |  |  |  |  |
| Financial Year  Number of donations Donations (Rs in cr) Number of donations Donations (Rs in cr) |                 |                                                |                                               |              |  |  |  |  |  |  |  |  |
| <b>FY- 2014-15</b> 8177 56.85 16 0.182                                                            |                 |                                                |                                               |              |  |  |  |  |  |  |  |  |
| FY- 2015-16                                                                                       | 2132            | 51.67                                          | 15                                            | 0.2317       |  |  |  |  |  |  |  |  |
| FY- 2016-17                                                                                       | 4696            | 23.35                                          | 16                                            | 0.3767       |  |  |  |  |  |  |  |  |
| FY- 2017-18                                                                                       | 822             | 12.4                                           | 6                                             | 0.065        |  |  |  |  |  |  |  |  |
| <b>FY- 2018-19</b> 728 40.42 20 0.0501                                                            |                 |                                                |                                               |              |  |  |  |  |  |  |  |  |
| Total                                                                                             | 16555 donations | Rs 184.69 cr                                   | 73 donations                                  | Rs 0.9061 cr |  |  |  |  |  |  |  |  |