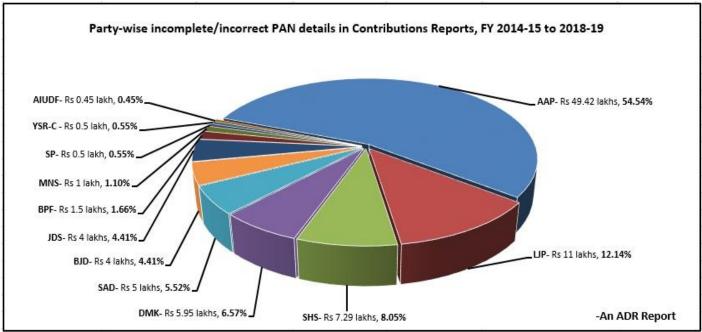

## III. Party-wise donations (above Rs 20,000) with incomplete/incorrect PAN details of donors

Chart: Party-wise donations with Incomplete/incorrect PAN in Contribution Reports, FY 2014-15 to 2018-19

- a. **Between FY 2014-15 and 2018-19**, total donations with **incomplete/incorrect PAN details** declared by Regional Parties amounted to **Rs 90.61 lakhs** (Refer Annexure 2 for mode of payment details).
- b. Of the total such donations, maximum donations having incomplete/incorrect PAN worth Rs 37.67 lakhs or 41.57% were declared by Regional Parties for FY 2016-17, followed by Rs 23.17 lakhs or 25.57% collected by parties in FY 2015-16.
- c. AAP collected the highest donations worth Rs 49.42 lakhs (54.54%), having incomplete/incorrect PAN details of donors during this period. 56.64% or Rs 27.99 lakhs of its total donations having incomplete/incorrect PAN were collected in FY 2016-17.
- d. LJP did not declare complete/correct PAN of donations worth Rs 11 lakhs (12.14%), second highest during the period from FY 2014-15 to 2018-19. 100% of its total such donations worth Rs 11 lakhs were collected in FY 2015-16.

| Dona     | tions with incomp             | lete/Incorrect PAI            | N details in Contrib          | outions Reports (             | FY 2014-15 to FY              | 2018-19)                      |   |   |   |   |   |   |   |   |               |
|----------|-------------------------------|-------------------------------|-------------------------------|-------------------------------|-------------------------------|-------------------------------|---|---|---|---|---|---|---|---|---------------|
| Regional | 2014-15                       | 2015-16                       | 2016-17                       | 2017-18                       | 2018-19                       | Total                         |   |   |   |   |   |   |   |   |               |
| Party    | Contribution<br>(Rs in lakhs) |   |   |   |   |   |   |   |   |               |
| AAP      | 7.26                          | 9.66                          | 27.99                         | 1                             | 3.51                          | Rs 49.42 lakhs                |   |   |   |   |   |   |   |   |               |
| LJP      | 0                             | 11                            | 0                             | 0                             | 0                             | Rs 11.00 lakhs                |   |   |   |   |   |   |   |   |               |
| SHS      | 0                             | 1.61                          | 5.68                          | 0                             | 0                             | Rs 7.29 lakhs                 |   |   |   |   |   |   |   |   |               |
| DMK      | 0.25                          | 0.2                           | 0                             | 5.5                           | 0                             | Rs 5.95 lakhs                 |   |   |   |   |   |   |   |   |               |
| SAD      | 5                             | 0                             | 0                             | 0                             | 0                             | Rs 5.00 lakhs                 |   |   |   |   |   |   |   |   |               |
| BJD      | 3                             | 0                             | 0                             | 0                             | 1                             | Rs 4.00 lakhs                 |   |   |   |   |   |   |   |   |               |
| JDS      | 0 0                           |                               | 4                             | 4                             | 4                             | 4                             | 4 | 4 | 4 | 4 | 4 | 4 | 0 | 0 | Rs 4.00 lakhs |
| BPF      | 1.5                           | 0                             | 0                             | 0                             | 0                             | Rs 1.50 lakhs                 |   |   |   |   |   |   |   |   |               |
| MNS      | 1                             | 0                             | 0                             | 0                             | 0                             | Rs 1.00 lakhs                 |   |   |   |   |   |   |   |   |               |

| Dona               | Donations with incomplete/Incorrect PAN details in Contributions Reports (FY 2014-15 to FY 2018-19) |                               |                               |                               |                               |                               |  |  |  |  |  |  |  |
|--------------------|-----------------------------------------------------------------------------------------------------|-------------------------------|-------------------------------|-------------------------------|-------------------------------|-------------------------------|--|--|--|--|--|--|--|
| Regional           | 2014-15                                                                                             | 2015-16                       | 2016-17                       | 2017-18                       | 2018-19                       | Total                         |  |  |  |  |  |  |  |
| Party              | Contribution<br>(Rs in lakhs)                                                                       | Contribution<br>(Rs in lakhs) | Contribution<br>(Rs in lakhs) | Contribution<br>(Rs in lakhs) | Contribution<br>(Rs in lakhs) | Contribution<br>(Rs in lakhs) |  |  |  |  |  |  |  |
| SP                 | 0                                                                                                   | 0.5                           | 0                             | 0                             | 0                             | Rs 0.50 lakhs                 |  |  |  |  |  |  |  |
| YSR-C              | 0                                                                                                   | 0                             | 0                             | 0                             | 0.5                           | Rs 0.50 lakhs                 |  |  |  |  |  |  |  |
| AIUDF              | 0.25                                                                                                | 0.2                           | 0                             | 0                             | 0                             | Rs 0.45 lakhs                 |  |  |  |  |  |  |  |
| <b>Grand Total</b> | Rs 18.26 lakhs                                                                                      | Rs 23.17 lakhs                | Rs 37.67 lakhs                | Rs 6.50 lakhs                 | Rs 5.01 lakhs                 | Rs 90.61 lakhs                |  |  |  |  |  |  |  |

Table: Donations with incomplete/incorrect PAN details in Contribution Reports of Regional Parties, FY 2014-15 to 2018-19