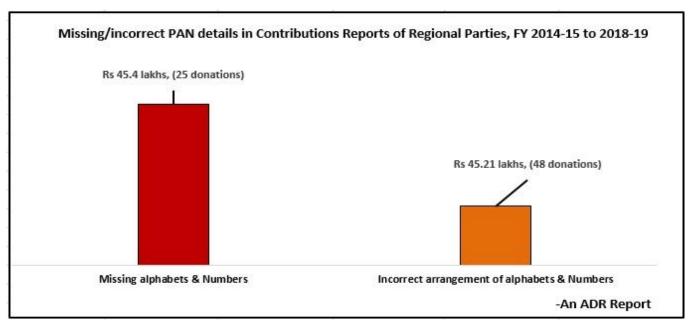

# IV. Types of non-disclosure of donations (above Rs 20,000) with incomplete/incorrect PAN details of donors

Chart: Donations with missing/incorrect PAN details in Contribution Reports of Regional Parties, FY 2014-15 to 2018-19

- a. A total of **73 donations** worth **Rs 90.61 lakhs** have incomplete/incorrect PAN details of donors from FY 2014-15 to 2018-19, with **AAP** collecting the highest number, **46 donations**, followed by **DMK** collecting **7 donations**.
- b. Regional Parties declared a total of **48 donations** worth **Rs 45.21 lakhs** (49.90%) having incorrect arrangement of alphabets and numbers in PAN.
- c. **AAP** and **LJP** declared **33** donations worth **Rs 21.65** lakhs and **1** donation worth **Rs 10** lakhs respectively, having incorrect arrangement of alphabets and numbers in PAN details.

| Do             | nations with incom      | •                              | N details declared<br>2014-15 to FY 201 | _                              | ' Contributions F  | Reports             |  |
|----------------|-------------------------|--------------------------------|-----------------------------------------|--------------------------------|--------------------|---------------------|--|
| Decienal Deuts |                         | angement of<br>& Numbers       | Missing alphab                          | oets & Numbers                 | Total<br>number of |                     |  |
| Regional Party | Number of contributions | Contributions<br>(Rs in lakhs) | Number of contributions                 | Contributions<br>(Rs in lakhs) | donations          | Total contributions |  |
| AAP            | 33                      | 21.65                          | 13                                      | 27.77                          | 46                 | Rs 49.42 lakhs      |  |
| LJP            | 1                       | 10                             | 1                                       | 1                              | 2                  | Rs 11.00 lakhs      |  |
| SHS 2          |                         | 1.61                           | 2                                       | 5.68                           | 4                  | Rs 7.29 lakhs       |  |
| DMK            | 2                       | 1.5                            | 5                                       | 4.45                           | 7                  | Rs 5.95 lakhs       |  |
| SAD            | 0                       | 0                              | 2                                       | 5                              | 2                  | Rs 5.00 lakhs       |  |
| BJD            | 2                       | 4                              | 0                                       | 0                              | 2                  | Rs 4.00 lakhs       |  |
| JDS            | 2                       | 4                              | 0                                       | 0                              | 2                  | Rs 4.00 lakhs       |  |
| BPF            | 1                       | 1.5                            | 0                                       | 0                              | 1                  | Rs 1.50 lakhs       |  |
| MNS            | 0                       | 0                              | 1                                       | 1                              | 1                  | Rs 1.00 lakhs       |  |
| SP             | 2                       | 0.5                            | 0                                       | 0                              | 2                  | Rs 0.50 lakhs       |  |
| YSR-C          | 0                       | 0                              | 1                                       | 0.5                            | 1                  | Rs 0.50 lakhs       |  |
| AIUDF          | 3                       | 0.45                           | 0                                       | 0                              | 3                  | Rs 0.45 lakhs       |  |
| Grand Total    | 48 donations            | Rs 45.21 lakhs                 | 25 donations                            | Rs 45.40 lakhs                 | 73 donations       | Rs 90.61 lakhs      |  |

Table: Donations with incomplete/incorrect PAN details declared in Regional parties' Contribution Reports, FY 2014-15 to 2018-19

- d. Between FY 2014-15 and 2018-19, Regional Parties declared a total of **25 donations** of **Rs 45.40 lakhs** (50.10%) having **missing alphabets** and **numbers** in their PAN.
- e. **AAP** collected the highest **13 donations** worth **Rs 27.77 lakhs** followed by **SHS** that declared **2 donations** worth **Rs 5.68 lakhs**, having **missing alphabets and numbers** in PAN details.