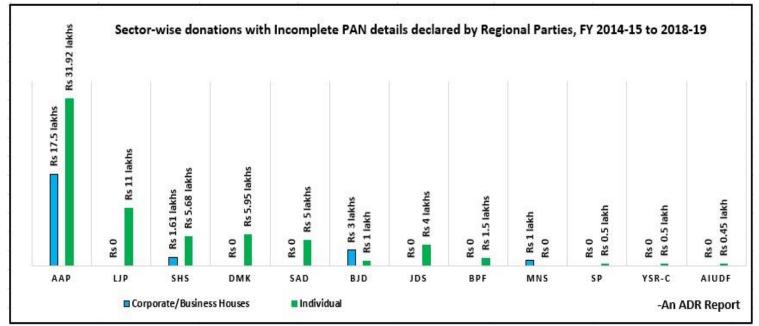

Chart: Donations having missing/incorrect PAN details declared in Contribution Reports, FY 2014-15 to 2018-19

- V. Sector-wise donations (above Rs 20,000) declared with incomplete PAN details of donors
  - a. Between FY 2014-15 and 2018-19, total donations declared by Regional Parties from corporate/business houses and individuals having incomplete details of PAN amount to 73 donations of Rs 90.61 lakhs.
  - b. During this period, **6 donations** collected by Regional Parties **from corporate/business houses** having incomplete PAN details of donors worth **Rs 23.11 lakhs** (25.50%) while such **donations from individuals** amounted to **Rs 67.50 lakhs** (74.50%) or **67 donations**.

Chart: Sector-wise donations with incomplete PAN details declared by Regional Parties, FY 2014-15 to 2018-19

- c. AAP collected the highest amount of donations with incomplete PAN details from corporate/business houses worth Rs 17.50 lakhs (75.72%) from 2 donations followed by BJD which collected 1 donation of Rs 3 lakhs (12.98%).
- d. From individual donors, **AAP** declared **44 donations** worth **Rs 31.92 lakhs** having incomplete details of PAN followed by **LJP** which collected **2 such donations** from individuals worth **Rs 11 lakhs.**

| Sector-wise | donations wit   | h Incomplete PA                | N details declar | ed by Regional P               | arties, FY 2014- | 15 to 2018-19  |  |
|-------------|-----------------|--------------------------------|------------------|--------------------------------|------------------|----------------|--|
| Regional    | Corporate/B     | usiness Houses                 | Indi             | vidual                         | Total no of      | Total          |  |
| Party       | No of donations | Contributions<br>(Rs in lakhs) | No of donations  | Contributions<br>(Rs in lakhs) | contributions    | contributions  |  |
| AAP         | 2               | 17.5                           | 44 31.92         |                                | 46               | Rs 49.42 lakhs |  |
| LJP         | 0               | 0                              | 2                | 11                             | 2                | Rs 11.00 lakhs |  |
| SHS         | 2 1.61          |                                | 2                | 5.68                           | 4                | Rs 7.29 lakhs  |  |
| DMK         | 0               | 0                              | 7                | 5.95                           | 7                | Rs 5.95 lakhs  |  |
| SAD         | 0               | 0                              | 2                | 5                              | 2                | Rs 5.00 lakhs  |  |
| BJD         | 1               | 3                              | 1                | 1                              | 2                | Rs 4.00 lakhs  |  |
| JDS         | 0               | 0                              | 2                | 4                              | 2                | Rs 4.00 lakhs  |  |
| BPF         | 0               | 0                              | 1                | 1.5                            | 1                | Rs 1.50 lakhs  |  |
| MNS         | 1               | 1                              | 0                | 0                              | 1                | Rs 1.00 lakh   |  |

| Sector-wise                                                                                 | Sector-wise donations with Incomplete PAN details declared by Regional Parties, FY 2014-15 to 2018-19 |                                |                 |                                |               |               |  |  |  |  |  |  |  |
|---------------------------------------------------------------------------------------------|-------------------------------------------------------------------------------------------------------|--------------------------------|-----------------|--------------------------------|---------------|---------------|--|--|--|--|--|--|--|
| Regional                                                                                    | Corporate/B                                                                                           | usiness Houses                 | Indi            | vidual                         | Total no of   | Total         |  |  |  |  |  |  |  |
| Party                                                                                       | No of donations                                                                                       | Contributions<br>(Rs in lakhs) | No of donations | Contributions<br>(Rs in lakhs) | contributions | contributions |  |  |  |  |  |  |  |
| SP                                                                                          | 0                                                                                                     | 0                              | 2               | 0.5                            | 2             | Rs 0.50 lakh  |  |  |  |  |  |  |  |
| YSR-C                                                                                       | 0                                                                                                     | 0                              | 1               | 0.5                            | 1             | Rs 0.50 lakh  |  |  |  |  |  |  |  |
| AIUDF                                                                                       | 0 0                                                                                                   |                                | 3               | 0.45                           | 3             | Rs 0.45 lakh  |  |  |  |  |  |  |  |
| Grand Total 6 donations Rs 23.11 lakhs 67 donations Rs 67.50 lakhs 73 donations Rs 90.61 la |                                                                                                       |                                |                 |                                |               |               |  |  |  |  |  |  |  |

Table: Sector-wise donations with Incomplete PAN details declared by Regional Parties - FY 2014-15 to 2018-19