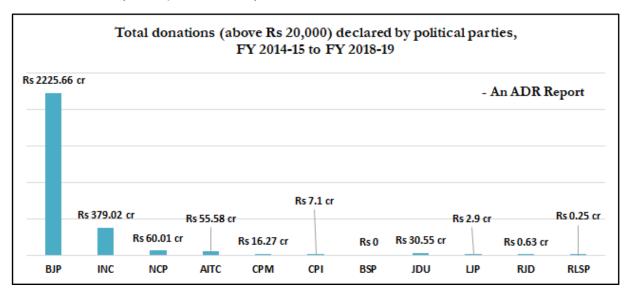

#### II. Donations to political parties as declared to the ECI (FY 2014-15 to FY 2018-19)

• The total amount of donations, above Rs 20,000, declared by the eleven political parties analysed in their contribution reports was **Rs 2777.97 cr**.

• Between FY 2014-15 and 2018-19, **80.12%** or **Rs 2225.66 cr** of the total donations were declared by the **BJP** followed by **INC** which received **13.64%** of the total contributions.

- As usual, **BSP** declared receiving **no donations exceeding Rs 20, 000** for the five-year period.
- State parties based out of Bihar namely, JDU, LJP, RJD & RLSP together declared receiving donations worth Rs 34.33 cr or only 1.24% of the total in the five-year period.

|                    | Declared      | donations of politic | al parties (above Rs 20,0 | 000) between FY 2014 | 4-15 to 2018-19 |               |
|--------------------|---------------|----------------------|---------------------------|----------------------|-----------------|---------------|
| Political<br>Party | FY- 2018-19   | FY- 2017-18          | FY- 2016-17               | FY- 2015-16          | FY- 2014-15     | Total         |
| BJP                | 742.15        | 437.04               | 532.27                    | 76.85                | 437.35          | Rs 2225.66 cr |
| INC                | 148.58        | 26.658               | 41.9                      | 20.42                | 141.46          | Rs 379.02 cr  |
| NCP                | 12.05         | 2.087                | 6.346                     | 0.71                 | 38.82           | Rs 60.01 cr   |
| AITC               | 44.26         | 0.202                | 2.15                      | 0.65                 | 8.316           | Rs 55.58 cr   |
| СРМ                | 3.025         | 2.756                | 5.257                     | 1.81                 | 3.42            | Rs 16.27 cr   |
| СРІ                | 1.595         | 1.146                | 1.44                      | 1.59                 | 1.33            | Rs 7.10 cr    |
| BSP                | 0             | 0                    | 0                         | 0                    | 0               | Rs 0          |
| JDU                | 13.18         | 11.19                | 1.406                     | 1.94                 | 2.837           | Rs 30.55 cr   |
| LJP                | 0.515         | 0.069                | 0.43                      | 0.888                | 1.00            | Rs 2.90 cr    |
| RJD                | NA            | 0.005                | 0.072                     | 0.555                | 0               | Rs 0.63 cr    |
| RLSP               | NA            | NA                   | 0.249                     | NA                   | NA              | Rs 0.25 cr    |
| Total              | Rs 965.355 cr | Rs 481.153 cr        | Rs 591.52 cr              | Rs 105.41 cr         | Rs 634.533 cr   | Rs 2777.97 cr |