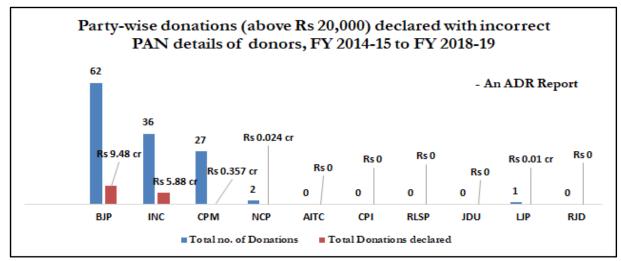

\* Donations declared Nil

**\*\*** Donor PAN details declared

NA Donation statements not available

- V. Party-wise donations (above Rs 20,000) declared with incorrect PAN details of donors
  - The PAN has a ten-character long alpha-numeric format, for example: ABCDE1234A. The PAN details analysed as part of this report have missing characters as well as incorrect arrangement of alphabets and numbers. As a policy, ADR does not disclose the PAN details of donors in the report. However, PAN details can be accessed from the donations statements of the Political Parties available on the ECI website <u>here</u>.
  - The 11 political parties analysed in this report declared **128 donations** worth **Rs 15.75 cr** with **incorrect PAN** between FY 2014-15 and FY 2018-19.

• BJP constituted 60.19% or Rs 9.48 cr of the total such donations followed by INC (Rs 5.88 cr) and CPM (Rs 35.70 lakhs).

• Parties declared the highest donations with incorrect PAN worth **Rs 6.88 cr** in the **FY 2014-15**, the year in which the **Lok Sabha elections** took place.