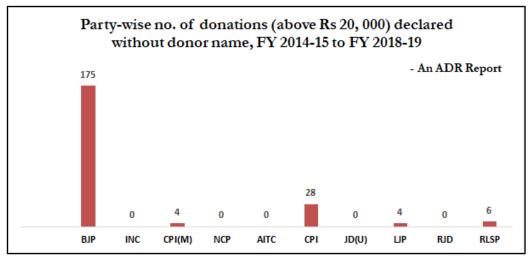

- III. Incomplete/Incorrect disclosure of information of donation details by political parties as declared to the ECI (FY 2014-15 to FY 2018-19)
  - An analysis of donations statements filed by the 11 parties analysed in the report with the ECI shows that there is non-disclosure/incomplete disclosure of donor name, address, PAN details and mode of payment.
  - Between FY 2014-15 and FY 2018-19, the analysed political parties did not declare the donor name in case of 217 donations. Of this, **BJP** declared the **highest number of donations (175) without donor name**.