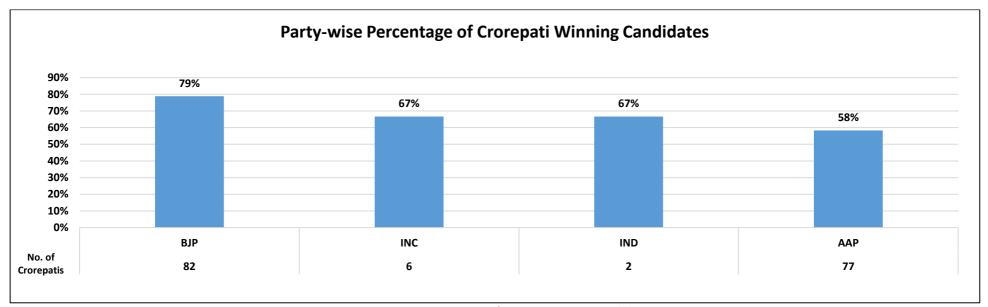

• Party-wise crorepati winning candidates: 82 (79%) out of 104 from BJP, 77 (58%) out of 132 from AAP, 6 (67%) out of 9 from INC and 2 (67%) out of 3 Independent winning candidates have declared assets worth more than Rs. 1 crore.

**Figure: Party wise Percentage of Crorepati Winning Candidates** 

**Figure: Share of Wealth Among Winning Candidates** 

• Share of Wealth among winning candidates: The table given below shows the share of wealth among winning candidates in MCD Elections, 2022:

## Party wise crorepati Winning candidates

| Party Name  | Number of Winning Candidates Analyzed | Number of Crorepatis | Percentage of Crorepati Winning Candidates |
|-------------|---------------------------------------|----------------------|--------------------------------------------|
| ВЈР         | 104                                   | 82                   | 79%                                        |
| AAP         | 132                                   | 77                   | 58%                                        |
| INC         | 9                                     | 6                    | 67%                                        |
| Independent | 3                                     | 2                    | 67%                                        |
| Total       | 248                                   | 167                  | 67%                                        |