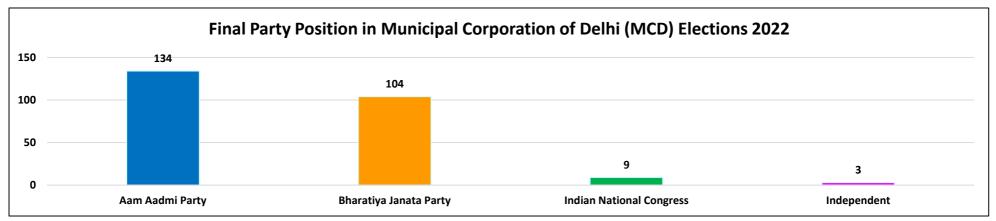

Table: List of winning candidates not analysed

**Figure: Final Party Position** 

| Party                    | Total Seats Won |
|--------------------------|-----------------|
| Aam Aadmi Party          | 134             |
| Bharatiya Janata Party   | 104             |
| Indian National Congress | 9               |
| Independent              | 3               |
| Total                    | 250             |

**Table: Final Party Position** 