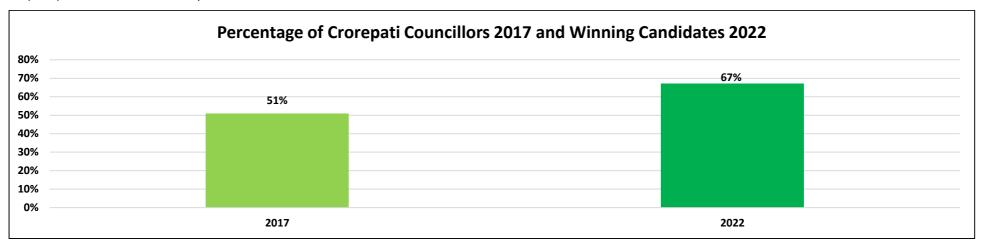

## **Financial Background**

• <u>Crorepati Winning candidates</u>: Out of the **248** winning candidates analysed, **167** (67%) are crorepatis. Out of **266** councillors analysed during **MCD** elections **2017**, **135** (51%) councillors were crorepatis.

Figure: Comparison of crorepati Councillors 2017 and Winning candidates 2022

| S.No. | MCD Elections Year | Number of Councillors/Winning | Number of Crorepati Councillors | Percentage of Crorepati        |
|-------|--------------------|-------------------------------|---------------------------------|--------------------------------|
|       |                    | Candidates Analysed           | /Winning Candidates             | Councillors/Winning Candidates |
| 1     | 2017               | 266                           | 135                             | 51%                            |
| 2     | 2022               | 248                           | 167                             | 67%                            |