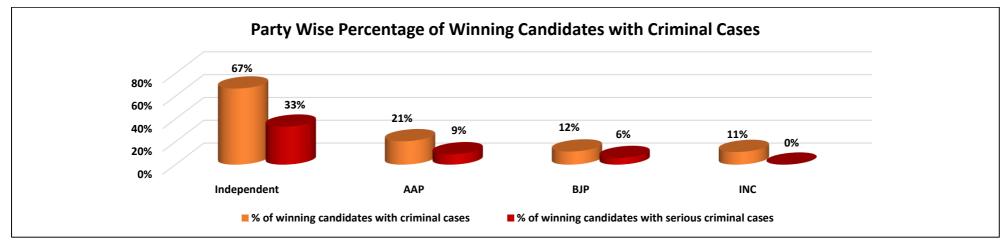

- Winning candidates with cases related to Attempt to Murder: 1 winning candidate has declared case of attempt to murder (IPC Section-307).
- <u>Winning candidates with cases related to Crime against Women:</u> 3 winning candidates have declared cases of crime against women such as assault or criminal force to woman with intent to outrage her modesty (IPC Section-354) and related to Husband or relative of husband of a woman subjecting her to cruelty (IPC Section-498A) etc.
- Party wise winning candidates with Criminal Cases: 27 (21%) out of 132 winning candidates from AAP, 12 (12%) out of 104 winning candidates from BJP, 2(67%) out of 3 Independent winning candidates and 1 (11%) out of 9 winning candidates from INC have declared criminal cases against themselves in their affidavits.
- Party wise winning candidates with Serious Criminal Cases: 12 (9%) out of 132 winning candidates from AAP, 6 (6%) out of 104 winning candidates from BJP and 1(33%) out of 3 Independent winning candidates have declared serious criminal cases against themselves in their affidavits.

Figure: Party Wise Percentage of Winning Candidates with Criminal Cases

## Party wise winning candidates with criminal cases

| Party Name  | Total number of winning candidates analyzed | Winning candidates with declared Criminal Cases | % of Winning candidates with declared criminal cases | Winning candidates with declared serious criminal cases | % of Winning candidates with declared serious criminal cases |
|-------------|---------------------------------------------|-------------------------------------------------|------------------------------------------------------|---------------------------------------------------------|--------------------------------------------------------------|
| AAP         | 132                                         | 27                                              | 20%                                                  | 12                                                      | 9%                                                           |
| ВЈР         | 104                                         | 12                                              | 12%                                                  | 6                                                       | 6%                                                           |
| INC         | 9                                           | 1                                               | 11%                                                  | 0                                                       | 0%                                                           |
| Independent | 3                                           | 2                                               | 67%                                                  | 1                                                       | 33%                                                          |
| Total       | 248                                         | 42                                              | 17%                                                  | 19                                                      | 8%                                                           |