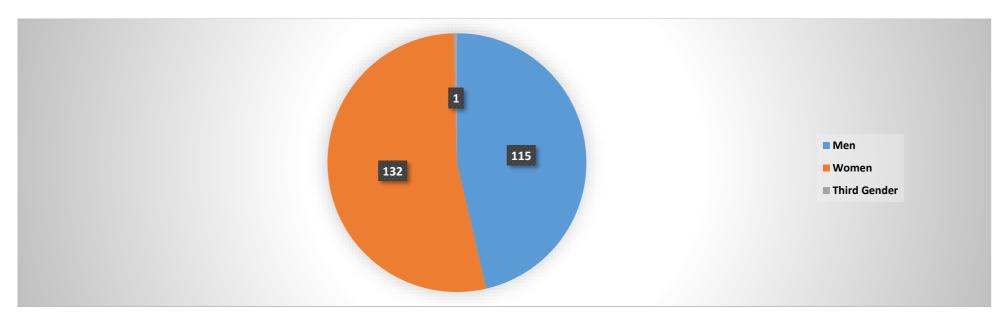

## **Other Background Details**

- <u>Education Details of winning candidates</u>: 126 (51%) winning candidates have declared their educational qualification to be between 5<sup>th</sup> pass and 12<sup>th</sup> pass, while 116 (47%) winning candidates have declared having an educational qualification of graduate and above. 4 winning candidates are Diploma holders and 2 winning candidates are Illiterate.
- Age details of winning candidates: 84(34%) winning candidates have declared their age to be between 21 and 40 years while 164 (66%) winning candidates have declared their age to be between 41 and 70 years.
- Gender details of winning candidates: Out of 248 winning candidates analysed, 132 (53%) winning candidates are women, and one transgender candidate from AAP (Bobi) has won from Sultanpuri-A ward. In 2017, out of 266 councillors, 139(52%) councillors were women.

# **Overall Gender Report**

| Men          | 115 |
|--------------|-----|
| Women        | 132 |
| Third Gender | 1   |
| Total        | 248 |

Table: Overall gender report