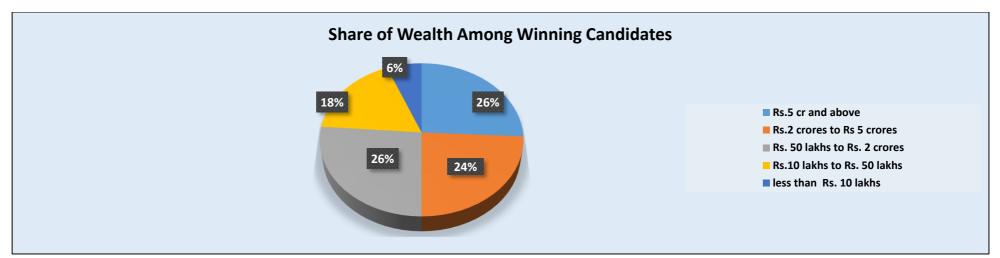

**Figure: Party wise Percentage of Crorepati Winning Candidates** 

**Figure: Share of Wealth Among Winning Candidates** 

• Share of Wealth among winning candidates: The table given below shows the share of wealth among winning candidates in MCD Elections, 2022:

| Value of assets (Rs.) | No. of winning candidates | Percentage of winning candidates |
|-----------------------|---------------------------|----------------------------------|
| 5 cr and above        | 64                        | 26%                              |
| 2 crores to 5 crores  | 60                        | 24%                              |
| 50 lakhs to 2 crores  | 65                        | 26%                              |
| 10 lakhs to 50 lakhs  | 44                        | 18%                              |
| less than 10 lakhs    | 15                        | 6%                               |

**Table: Share of Wealth Among winning candidates** 

• <u>Average assets</u>: The average of assets per winning candidates in the MCD Elections 2022 is **Rs 4.33 Crores**. The average of assets per councillors in the MCD Elections 2017 was **Rs 2.94 crore**.