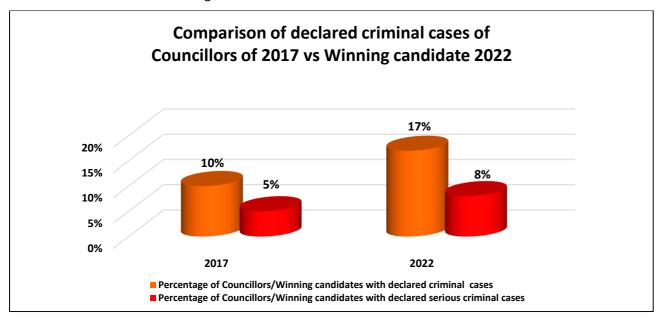

## **Criminal Background**

- Winning candidates with Criminal Cases: Out of the 248 winning candidates analysed in 2022, 42(17%) winning candidates have declared criminal cases against themselves. Out of 266 Councillors analysed during MCD elections in 2017, 26(10%) Councillors had declared criminal cases against themselves.
- Winning candidates with Serious Criminal Cases: 19(8%) winners have declared serious criminal cases against themselves. Out of 266 Councillors analysed during MCD elections in 2017, 14 (5%) Councillors had declared serious criminal cases against themselves.

Figure: Comparison of declared criminal cases of Councillors of 2017 vs Winning candidate 2022

| S.No. | MCD Elections Year | Number of<br>Councillors/Winning<br>candidates Analysed | Number of<br>Councillors/Winning<br>candidates with Declared<br>Criminal Cases | Percentage of<br>Councillors/Winning<br>candidates with Declared<br>Criminal Cases | Number of Councillors/Winning candidates with Declared Serious Criminal Cases | Percentage of<br>Councillors/Winning<br>candidates with Declared<br>Serious Criminal Cases |
|-------|--------------------|---------------------------------------------------------|--------------------------------------------------------------------------------|------------------------------------------------------------------------------------|-------------------------------------------------------------------------------|--------------------------------------------------------------------------------------------|
| 1     | 2017               | 266                                                     | 26                                                                             | 10%                                                                                | 14                                                                            | 5%                                                                                         |
| 2     | 2022               | 248                                                     | 42                                                                             | 17%                                                                                | 19                                                                            | 8%                                                                                         |