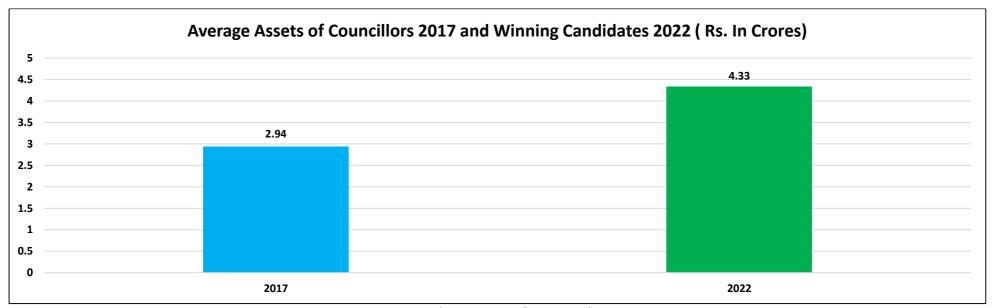

**Table: Share of Wealth Among winning candidates** 

• <u>Average assets</u>: The average of assets per winning candidates in the MCD Elections 2022 is **Rs 4.33 Crores**. The average of assets per councillors in the MCD Elections 2017 was **Rs 2.94 crore**.

Figure: Comparison of Average Assets (Rs. in Crores): 2017 vs 2022

- Party wise average assets: The average assets per winning candidates for 104 BJP winning candidates is Rs 5.29 Crores, 132 AAP winning candidates is Rs 3.56 Crores, 9 INC winning candidates is Rs 4.09 Crores and 3 Independent candidates have average assets worth Rs 5.53 Crore.
- **<u>High asset winning candidates:</u>** The top three winning candidates with high assets are given below: