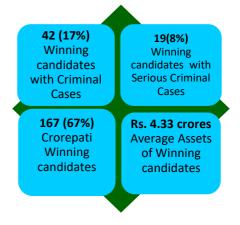

## **Criminal Background**

- Winning candidates with Criminal Cases: Out of the 248 winning candidates analysed in 2022, 42(17%) winning candidates have declared criminal cases against themselves. Out of 266 Councillors analysed during MCD elections in 2017, 26(10%) Councillors had declared criminal cases against themselves.
- Winning candidates with Serious Criminal Cases: 19(8%) winners have declared serious criminal cases against themselves. Out of 266 Councillors analysed during MCD elections in 2017, 14 (5%) Councillors had declared serious criminal cases against themselves.

## **Financial Background**

• <u>Crorepati Winning candidates</u>: Out of the **248** winning candidates analysed, **167** (67%) are crorepatis. Out of **266** councillors analysed during **MCD** elections **2017**, **135** (51%) councillors were crorepatis.

**Table: Share of Wealth Among winning candidates** 

• <u>Average assets</u>: The average of assets per winning candidates in the MCD Elections 2022 is **Rs 4.33 Crores**. The average of assets per councillors in the MCD Elections 2017 was **Rs 2.94 crore**.