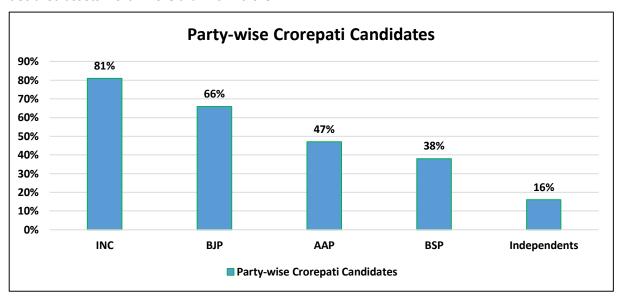

### **Financial Background**

- Crorepati Candidates: Out of the 1492 candidates analysed, 436 (29%) are crorepatis.
- <u>Party-wise Crorepati Candidates:</u> 69 (81%) out of 85 candidates in INC, 59 (66%) out of 90 candidates in BJP, 40 (47%) out of 86 candidates in AAP and 34 (38%) out of 89 candidates in BSP have declared assets worth more than Rs. 1 crore.

## **Party Wise Crorepatis**

| Party Name | Number of Candidates<br>Analyzed | Crorepatis | Percentage of Crorepati<br>Candidates |
|------------|----------------------------------|------------|---------------------------------------|
| INC        | 85                               | 69         | 81.20%                                |
| ВЈР        | 90                               | 59         | 65.60%                                |
| AAP        | 86                               | 40         | 46.50%                                |
| BSP        | 89                               | 34         | 38.20%                                |
| SP         | 34                               | 14         | 41.20%                                |
| INLD       | 10                               | 9          | 90%                                   |
| AITC       | 36                               | 8          | 22.20%                                |
| BJD        | 10                               | 7          | 70%                                   |
| JD(U)      | 18                               | 6          | 33.30%                                |
| SHS        | 12                               | 5          | 41.70%                                |
| CPI(M)     | 17                               | 4          | 23.50%                                |
| RJD        | 5                                | 4          | 80%                                   |
| RPI        | 6                                | 3          | 50%                                   |
| CPI        | 16                               | 3          | 18.80%                                |
| RLD        | 4                                | 3          | 75%                                   |
| NCP        | 7                                | 3          | 42.90%                                |
| AGP        | 5                                | 2          | 40%                                   |
| RPI(A)     | 9                                | 1          | 11.10%                                |
| NPP        | 1                                | 1          | 100%                                  |
| PPA        | 2                                | 1          | 50%                                   |
| GGP        | 12                               | 1          | 8.30%                                 |
| JMM        | 2                                | 1          | 50%                                   |
| JD(S)      | 1                                | 1          | 100%                                  |
| MNS        | 1                                | 1          | 100%                                  |
| IND        | 573                              | 92         | 16.10%                                |
| Others     | 361                              | 64         | 18%                                   |
| Total      | 1492                             | 436        | 29.20%                                |