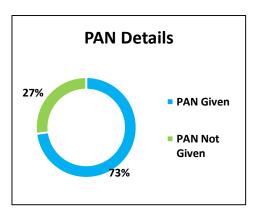

an & Nicobar Islands              | 15                             | 15                        | 2                       | 13%                                   |
| Total                                  | 1520                           | 1492                      | 436                     | 29 %                                  |





- **Average Assets:** The average assets per candidate contesting in the 2<sup>nd</sup> phase of Lok Sabha 2014 elections is **Rs.3.32 Crores**.
- <u>Party-wise Average Assets:</u> Among major parties, the average assets per candidate for 85 INC candidates is Rs 16.33 crores, 90 BJP candidates have average assets of Rs.5.81 crores, 86 AAP candidates have average assets worth of Rs. 2.79 crores and 89 BSP candidates have average assets of Rs. 8.27 crores.





## Other background details (Education, Gender, Age)

### • Candidates Education

| Education Group       | Number of Candidates analyzed |
|-----------------------|-------------------------------|
| Illiterate            | 18                            |
| Literate              | 31                            |
| 5th Pass              | 53                            |
| 8th Pass              | 107                           |
| 10th Pass             | 255                           |
| 12th Pass             | 227                           |
| Graduate              | 283                           |
| Graduate Professional | 179                           |
| Post Graduate         | 246                           |
| Doctorate             | 39                            |
| Others