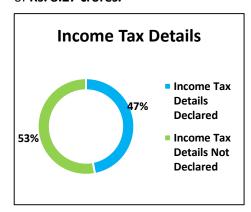

aman & Nicobar Islands              | 15                             | 15                        | 2                       | 13%                                   |
| Total                                  | 1520                           | 1492                      | 436                     | 29 %                                  |





- **Average Assets:** The average assets per candidate contesting in the 2<sup>nd</sup> phase of Lok Sabha 2014 elections is **Rs.3.32 Crores**.
- <u>Party-wise Average Assets:</u> Among major parties, the average assets per candidate for 85 INC candidates is Rs 16.33 crores, 90 BJP candidates have average assets of Rs.5.81 crores, 86 AAP candidates have average assets worth of Rs. 2.79 crores and 89 BSP candidates have average assets of Rs. 8.27 crores.





## Other background details (Education, Gender, Age)

### • Candidates Education

| Education Group       | Number of Candidates analyzed |
|-----------------------|-------------------------------|
| Illiterate            | 18                            |
| Literate              | 31                            |
| 5th Pass              | 53                            |
| 8th Pass              | 107                           |
| 10th Pass             | 255                           |
| 12th Pass             | 227                           |
| Graduate              | 283                           |
| Graduate Professional | 179                           |
| Post Graduate         | 246                           |
| Doctorate             | 39                            |
| Others