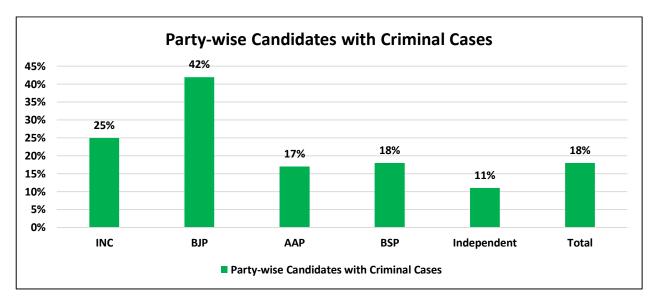

### **Criminal Background**

- <u>Candidates with Criminal Cases:</u> Out of the 1492 candidates analysed, 269 candidates (18%) has declared criminal cases against themselves.
- <u>Candidates with Serious Criminal Cases:</u> 150 candidates have declared serious criminal cases including cases related to murder, rape, robbery etc.
- Party wise Candidates with Criminal Cases: 21
   (25%) of 85 candidates fielded by INC, 38 (42%) out of 90 candidates from BJP, 15 (17%) out of 86 fielded by AAP and 16 (18%) out of 89 BSP candidates have declared criminal cases against themselves in their affidavits.
- Party wise Candidates with Serious Criminal
   Cases: 13 (15%) out of 85 candidates fielded by
   INC, 22 (24%) out of 90 candidates from BJP, 10

## Party-wise break up of candidates with declared criminal cases

| Party Name | Total number of candidates analyzed | candidates with<br>declared<br>Criminal Cases | % of candidates<br>with declared<br>criminal cases | candidates with<br>serious declared<br>criminal cases | % of candidates<br>with serious<br>declared<br>criminal cases |
|------------|-------------------------------------|-----------------------------------------------|----------------------------------------------------|-------------------------------------------------------|---------------------------------------------------------------|
| ВЈР        | 90                                  | 38                                            | 42%                                                | 22                                                    | 24%                                                           |
| BSP        | 89                                  | 16                                            | 18%                                                | 9                                                     | 10%                                                           |
| AAP        | 86                                  | 15                                            | 17%                                                | 10                                                    | 12%                                                           |
| INC        | 85                                  | 21                                            | 25%                                                | 13                                                    | 15%                                                           |
| AITC       | 36                                  | 3                                             | 8%                                                 | 3                                                     | 8%                                                            |
| SP         | 34                                  | 13                                            | 38%                                                | 8                                                     | 24%                                                           |
| JD(U)      | 18                                  | 5                                             | 28%                                                | 3                                                     | 17%                                                           |
| CPI(ML)L   | 17                                  | 5                                             | 29%                                                | 5                                                     | 29%                                                           |
| CPI(M)     | 17                                  | 8                                             | 47%                                                | 1                                                     | 6%                                                            |
| СРІ        | 16                                  | 6                                             | 38%                                                | 4                                                     | 25%                                                           |
| GGP        | 12                                  | 1                                             | 8%                                                 | 1                                                     | 8%                                                            |
| SHS        | 12                                  | 8                                             | 67%                                                | 2                                                     | 17%                                                           |
| BJD        | 10                                  | 2                                             | 20%                                                | 2                                                     | 20%                                                           |
| NCP        | 7                                   | 2                                             | 29%                                                | 2                                                     | 29%                                                           |
| AGP        | 5                                   | 1                                             | 20%                                                | 1                                                     | 20%                                                           |
| RJD        | 5                                   | 3                                             | 60%                                                | 0                                                     | 0%                                                            |
| RLD        | 4                                   | 1                                             | 25%                                                | 1                                                     | 25%                                                           |
| IND        | 573                                 | 63                                            | 11%                                                | 33                                                    | 6%                                                            |
| Others     | 376                                 | 58                                            | 15%                                                | 30                                                    | 8%                                                            |
| Total      | 1492                                | 269                                           | 18%                                                | 150                                                   | 10%                                                           |