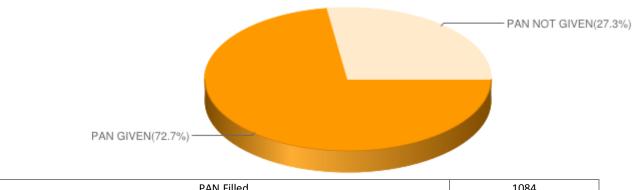

| 1                             | Rs 21,000<br>~ 21 Thou+      |
| Kalinga Sena                   | 1                             | Rs 20,000<br>~ 20 Thou+      |
| All India Ravidas Samata Party | 1                             | Rs 12,000<br>~ 12 Thou+      |
| Bhartiya Satya Sangharsh Party | 1                             | Rs 0                         |
| Indian Gandhiyan Party         | 1                             | Rs 0                         |
| IND                            | 573                           | Rs 1,44,51,948<br>~ 1 Crore+ |
| All Parties                    | 1492                          | Rs 3,32,20,342<br>3 Crore+   |

Table: Average assets for candidates - Party wise

## **PAN Details of Candidates**

## Details of candidates who have not declared their PAN



| PAN Filled     | 1084 |
|----------------|------|
| PAN Not Filled | 408  |
| Total          | 1492 |

**Table: Overall PAN Report** 





## 1. Know your Neta on Mobile

## SMS

To get information on candidates/MP/MLA from your constituency, send SMS

#### **MYNETA <PINCODE>**

(Example: MYNETA PINCODE)

or

### **MYNETA < Constituency name>**

(Example: MYNETA KURUKSHETRA)

On 9246556070 (normal SMS charges applicable) or 56070 (charges Rs. 2-3)

**Sample response:** Candidates for KURUKSHETRA, (1) Naveen Jindal INC: Criminal Cases-2, Asset Rs 308.31 Crore, Liability: Rs 4.91 Crore, Edu: Post Graduate. (2) Rajkumar Saini BJP: Criminal Cases-2, Asset Rs 13.28 Crore, Liability: Rs 2.32 Crore, Edu: Graduate.





## Dial \*325\*35# (free service)

Facebook users can get information on t