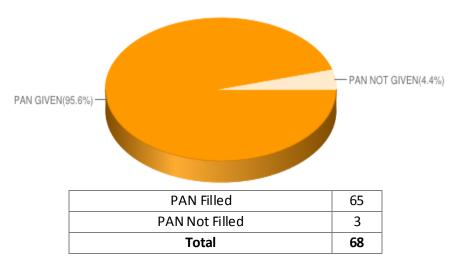

#### Details of MLAs who have not declared their PAN

• 3 out of 68 MLAs have not declared their PAN details in 2012.

Data in this Kit is presented in good faith, with an intention to inform voters. MLAs' affidavit with nomination papers is the source of this analysis. www.adrindia.org, www.myneta.info