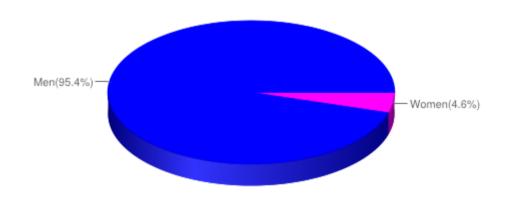

#### Other Background details (Education, Gender, Age)

- <u>Candidates Education:</u> 190 (44%) out of 432 candidates have educational qualification of 12<sup>th</sup> pass or below, while 217 (50%) candidates are graduates or possess higher degrees. 6 candidates have declared that they are illiterate.
- <u>Candidates' Age:</u> 261 (60%) out of 432 candidates have declared their age to be between 25 to 50 years of age. 150 (35%) candidates have declared their age to be between 51 to 70 years of age. 17 candidates are in the age group of 71-80 years while 1 candidate has declared his age to be more than 80 years.
- Women Candidates: 20 (5%) out of 432 candidates are women.