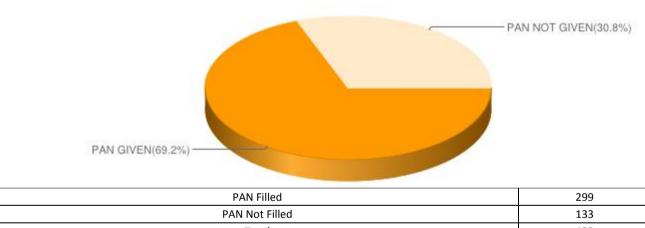

- Undeclared PAN: 133 (31%) out of 432 candidates analysed have not declared their PAN details.
- <u>Crorepati Candidates who have not declared PAN details:</u> 4 candidates with total assets worth more than **Rs. 1 crore** have not declared their PAN details.

## **Overall PAN Report**

|                | _   |
|----------------|-----|
| Total          | 432 |
| PAN Not Filled | 133 |
| PAN Filled     | 299 |